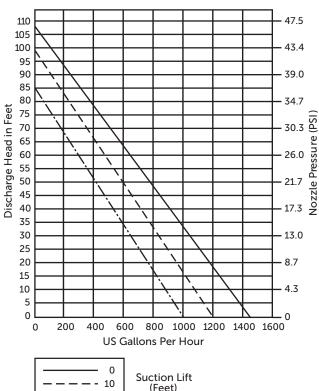

#### **Performance Curve**

60 Hz 7500 RPM

NOTE: The Model 331 is not intended for use in wet or damp areas. Motor is not submersible.

Not intended to pump chemicals or flammable liquids.