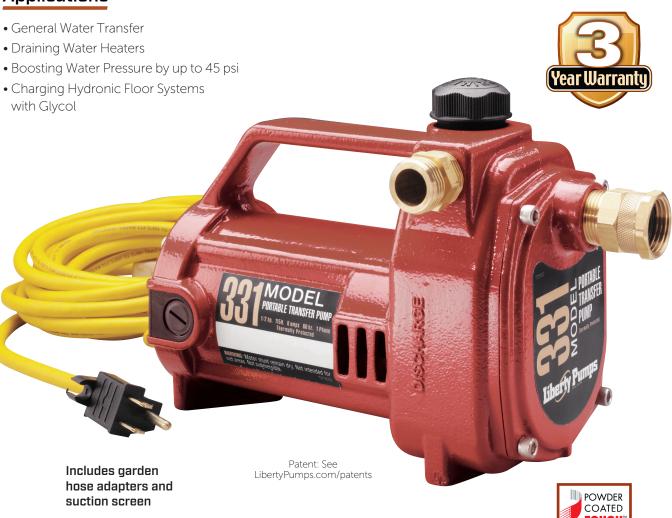

# Model 331

Heavy-Duty Portable Transfer Pump

(317)346-4110DRAINAGE www.drainagesolutionsinc.com

### **Applications**

The Model 331 by Liberty Pumps is a convenient, easy-to-use portable transfer pump for moving water and other non-flammable liquids from one location to another. Typical applications include general water transfer, pool cover drainage, filling livestock tanks and draining water heaters. The 331 delivers up to 45 psi of pressure and has a maximum head of 105'. Maximum vertical suction lift is 15'.

#### **Features**

- One-piece cast aluminum pump and motor housing with integral carry handle
- Durable epoxy powder coat finish
- 20' Power cord
- Convenient ON/OFF switch
- 3/4" Brass garden hose connectors
- Glass reinforced thermoplastic impeller
- Permanently lubricated ball bearings
- Large prime plug with internal funnel design for easy priming
- Maximum discharge head of 105'
- Maximum suction lift of 15'
- Easily replaceable motor brushes