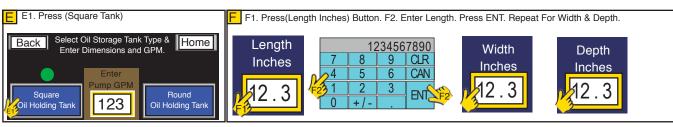

## **OUICK START - FOLLOW STEPS A-O IF USING A SOUARE OR RECTANGLE TANK**

#### A.Turn On Power To The Control Panel

Back Will Always Take You To The Previous Screen
Home Will Always Take You To The Home Screen

Page 3 of 3 Manual 6965000A DWG# 6965000A

quick start and are on the Home Screen