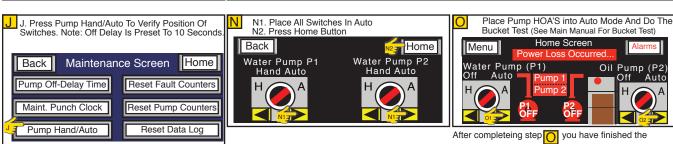

#### A.Turn On Power To The Control Panel

After completeing step o you have finished the quick start and are on the Home Screen

Back Will Always Take You To The Previous Screen
Home Will Always Take You To The Home Screen

#### A.Turn On Power To The Control Panel

Back Will Always Take You To The Previous Screen
Home Will Always Take You To The Home Screen

Page 3 of 3 Manual 6965000A DWG# 6965000A

quick start and are on the Home Screen