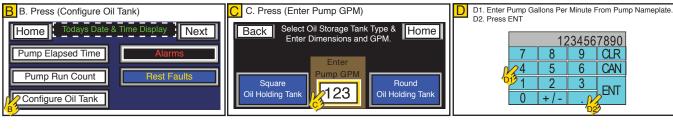

## **OUICK START - FOLLOW STEPS A-O IF USING A SOUARE OR RECTANGLE TANK**

#### A.Turn On Power To The Control Panel

Back Will Always Take You To The Previous Screen
Home Will Always Take You To The Home Screen

Page 3 of 3 Manual 6965000A DWG# 6965000A

quick start and are on the Home Screen