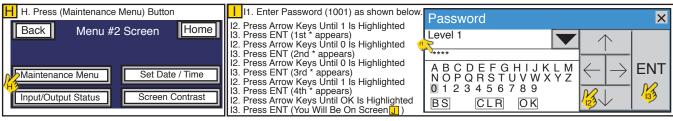

### **OUICK START**

USE PAGE 2 FOR ROUND SHAPED HOLDING TANKS (Follow Steps A-O)
USE PAGE 3 FOR RECTANGLE OR SOUARE SHAPED HOLDING TANKS (Follow Steps A-O)

## **OUICK START - FOLLOW STEPS A-O IF USING A SOUARE OR RECTANGLE TANK**