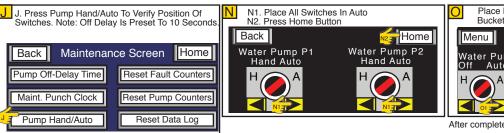

#### A.Turn On Power To The Control Panel

After completeing step o you have finished the quick start and are on the Home Screen

Back Will Always Take You To The Previous Screen
Home Will Always Take You To The Home Screen