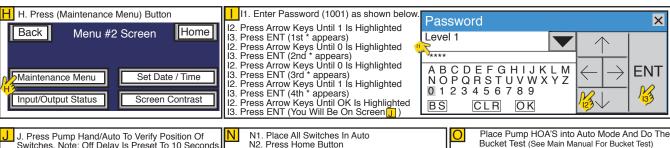

### **OUICK START**

USE PAGE 2 FOR ROUND SHAPED HOLDING TANKS (Follow Steps A-O)
USE PAGE 3 FOR RECTANGLE OR SOUARE SHAPED HOLDING TANKS (Follow Steps A-O)

#### A.Turn On Power To The Control Panel

After completeing step o you have finished the quick start and are on the Home Screen

Back Will Always Take You To The Previous Screen
Home Will Always Take You To The Home Screen