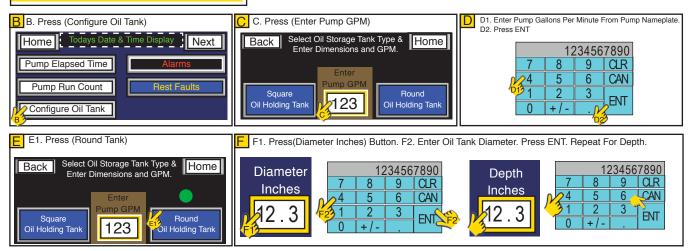

### **OUICK START**

USE PAGE 2 FOR ROUND SHAPED HOLDING TANKS (Follow Steps A-O)
USE PAGE 3 FOR RECTANGLE OR SOUARE SHAPED HOLDING TANKS (Follow Steps A-O)

#### A.Turn On Power To The Control Panel

After completeing step o you have finished the quick start and are on the Home Screen

Back Will Always Take You To The Previous Screen
Home Will Always Take You To The Home Screen