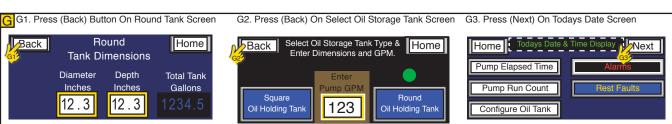

### **OUICK START**

USE PAGE 2 FOR ROUND SHAPED HOLDING TANKS (Follow Steps A-O)
USE PAGE 3 FOR RECTANGLE OR SOUARE SHAPED HOLDING TANKS (Follow Steps A-O)

#### A.Turn On Power To The Control Panel

After completeing step o you have finished the quick start and are on the Home Screen

Back Will Always Take You To The Previous Screen
Home Will Always Take You To The Home Screen