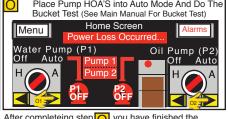

#### A.Turn On Power To The Control Panel

After completeing step o you have finished the quick start and are on the Home Screen

Back Will Always Take You To The Previous Screen
Home Will Always Take You To The Home Screen