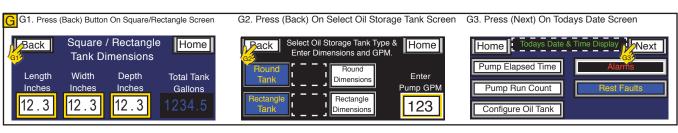

### **OUICK START**

USE PAGE 2 FOR ROUND SHAPED HOLDING TANKS (Follow Steps A-O)
USE PAGE 3 FOR RECTANGLE OR SOUARE SHAPED HOLDING TANKS (Follow Steps A-O)

## **OUICK START - FOLLOW STEPS A-O IF USING A SOUARE OR RECTANGLE TANK**