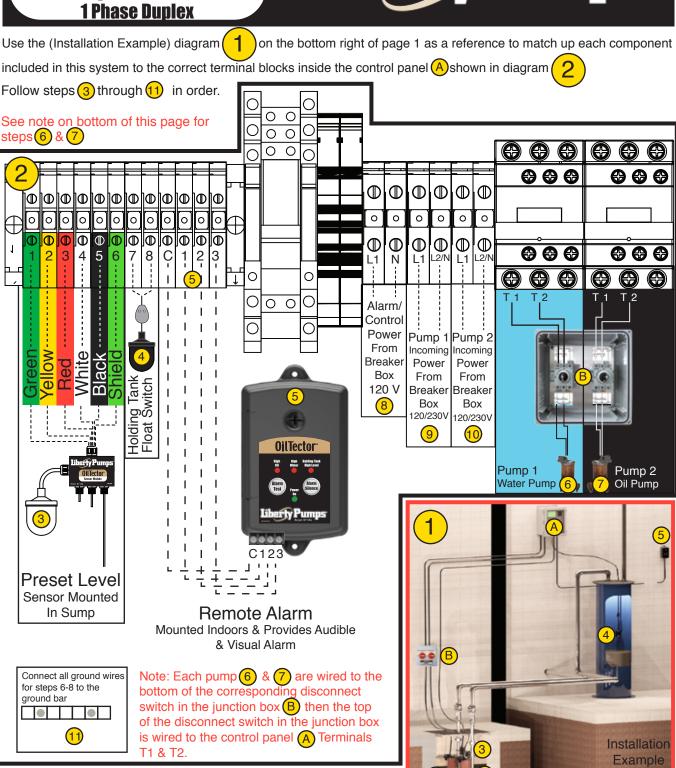

# OilTector® Quick Start 1 Phase Duplex

### **OUICK START**

USE PAGE 2 FOR ROUND SHAPED HOLDING TANKS (Follow Steps A-O)
USE PAGE 3 FOR RECTANGLE OR SOUARE SHAPED HOLDING TANKS (Follow Steps A-O)