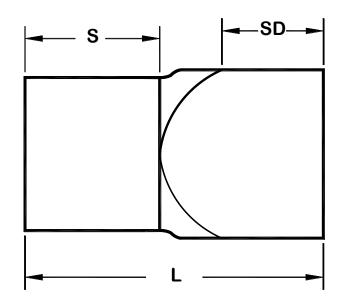

## **Isometric View**

| Part # | Nominal Size | S   | SD  | L    |
|--------|--------------|-----|-----|------|
| 80260  | *4x4x4       | 2.0 | 1.7 | 5.4  |
| 80264  | *5x5x6       | 3.0 | 2.5 | 8.5  |
| 80265  | *6x6x6       | 3.0 | 3.0 | 9.0  |
| 80266  | *8x8x8       | 4.0 | 4.0 | 11.2 |
| NS     | *12x12x12    | 6.0 | 5.0 | 15.0 |

**Description: Downspout Adapter** 

Material: SDR35 Size: (per chart)

Configuration: Downspout x Hub

\* Dimensions are approximate due to various factors affecting production.

Dimensions are subject to change without notice due to design or production modifications.