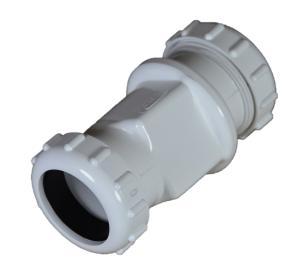

## SUMP PUMP SWING CHECK VALVE

RATED @125 PSI STATIC PRESSURE @ 72°F MOLDED IN THE USA MADE OF PVC TYPE I MATERIAL **EPDM FLAPPER BUNA GASKETS** 

INCLUDES GASKETS FOR BOTH 1 1/4" & 1 1/2" IPS PIPE

IPS COMPRESSION X IPS COMPRESSION CONNECTION