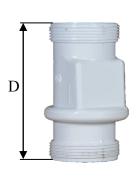

IPS—IRON PIPE SIZE (SAME AS SCH. 40 PIPE)

| PART    | A        | B        | C        | D        | WEIGHT | IPS CONNECTION      |
|---------|----------|----------|----------|----------|--------|---------------------|
| NUMBER  | (INCHES) | (INCHES) | (INCHES) | (INCHES) | (LBS)  |                     |
| 1400-15 | 1.93     | 5.55     | 2.91     | 4.69     | 0.55   | 1 1/4" & 1 1/2" IPS |