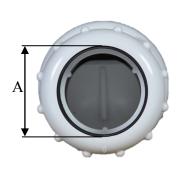

IPS—IRON PIPE SIZE (SAME AS SCH. 40 PIPE)

| PART    | A        | B        | C        | D        | WEIGHT | IPS CONNECTION      |
|---------|----------|----------|----------|----------|--------|---------------------|
| NUMBER  | (INCHES) | (INCHES) | (INCHES) | (INCHES) | (LBS)  |                     |
| 1400-15 | 1.93     | 5.55     | 2.91     | 4.69     | 0.55   | 1 1/4" & 1 1/2" IPS |