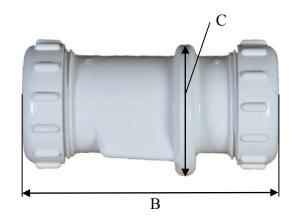

IPS—IRON PIPE SIZE (SAME AS SCH. 40 PIPE)

| PART    | A        | B        | C        | D        | WEIGHT | IPS CONNECTION      |
|---------|----------|----------|----------|----------|--------|---------------------|
| NUMBER  | (INCHES) | (INCHES) | (INCHES) | (INCHES) | (LBS)  |                     |
| 1400-15 | 1.93     | 5.55     | 2.91     | 4.69     | 0.55   | 1 1/4" & 1 1/2" IPS |

(317)346-4110

**DRAINAGE** www.drainagesolutionsinc.com SOLUTIONS, INC

NOTE: LENGTH VARIES WITH TIGHTNESS OF END NUT