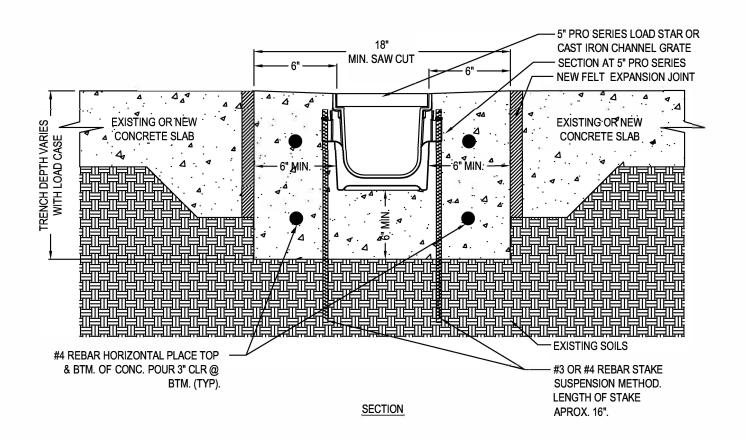

## NOTES:

- 1. CHANNELS TO BE INSTALLED WITH GRATE. GRATE TO BE PROTECTED FROM CONCRETE POUR
- 2. INSTALLATION TO BE COMPLETED IN ACCORDANCE WITH MANUFACTURER'S SPECIFICATIONS.
- 3. DO NOT SCALE DRAWING.
- THIS DRAWING IS INTENDED FOR USE BY ARCHITECTS, ENGINEERS, CONTRACTORS, CONSULTANTS AND DESIGN PROFESSIONALS FOR PLANNING PURPOSES ONLY.
- 5. ALL INFORMATION CONTAINED HEREIN WAS CURRENT AT THE TIME OF DEVELOPMENT BUT MUST BE REVIEWED AND APPROVED BY THE PRODUCT MANUFACTURER TO BE CONSIDERED ACCURATE.

## PRO SERIES CHANNEL DRAIN SYSTEM

5" PRO SERIES INSTALLATION DETAIL - LOAD CLASS 'C' - 6" ENCASEMENT REBAR SUSPENSION