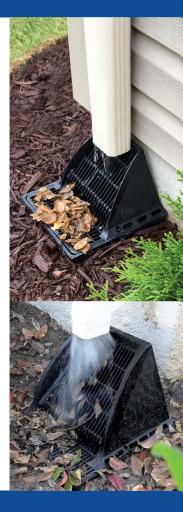

### **Downspout Defender Grate**

Self-cleaning Downspout Defender Grate prevents debris from entering and clogging the drainage system. Sidewalls prevent splashing and angled grate face accepts even the heaviest flows: 9" for downspouts 2" to 4" round or square; and 12" for downspouts up to 6". Use with basin and filter to prevent even the smallest debris from entering and clogging the drainage system, critical when dry wells or infiltration trenches are part of the downstream drainage system.

An overflow will direct any backed-up flows away from the foundation wall. The grate can then be removed to clear the clog.