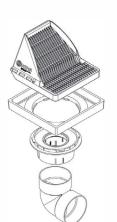

### **Downspout Defender Grate**

Self-cleaning Downspout Defender Grate prevents debris from entering and clogging the drainage system. Sidewalls prevent splashing and angled grate face accepts even the heaviest flows: 9" for downspouts 2" to 4" round or square; and 12" for downspouts up to 6". Use with basin and filter to prevent even the smallest debris from entering and clogging the drainage system, critical when dry wells or infiltration trenches are part of the downstream drainage system.

#### **Downspout Defender** 900DSG 9"X9"

1200DSG 12"X12"

# **Low-Profile Adapter** 930 9"x9"

930 9"x9" 1230 12"x12"

#### **Outlet Adapter**

1243 Fits 3" and 4" pipe & fittings

#### Fitting Elbow

3P02 3" S&D 90° 4P02 4" S&D 90° 4PVAF 4" S&D 0-90°