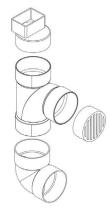

# **Downspout Adapters with Overflow Cleanout**

### Use when:

- · There is small chance of debris entering the system
- · No trees overhanging the roof
- Gutters have leaf screens

NDS Downspout Adapters are available in straight and offset alignments and fit downspouts from 2" x 3" to 4" x 6" and round drainage pipes from 3" to 6".

#### **Downspout Adapter**

9P03 (2"x3") 3" S&D 9P04 (2"x3") 4" S&D 9P13 (2"x4") 4" S&D

#### **Sanitary Tee**

3P03 3" S&D 4P04 4" S&D

#### **Fitting Grate**

9P12 3" S&D 9P11 4" S&D

#### **Fitting Elbow**

3P02 3" S&D 90° 4P02 4" S&D 90° 4PVAF 4" S&D 0-90°

ndspro.com