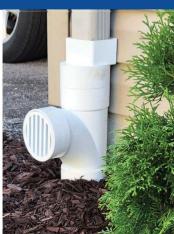

# With Low-Profile Adapter

# **Low-Profile Adapter** 930 9"x9"

930 9"x9" 1230 12"x12"

#### **Outlet Adapter**

1243 Fits 3" and 4" pipe & fittings

#### Fitting Elbow

3P02 3" S&D 90° 4P02 4" S&D 90° 4PVAF 4" S&D 0-90°