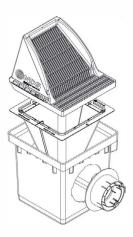

# With Catch Basin & Filter

#### Use when:

- · Many trees overhang the roof
- Dry well or infiltration trench downstream

#### **Downspout Defender**

900DSG 9"x9" 1200DSG 12"x12"

#### Catch Basin Filter

900F 9"x9" 1200F 12"x12"

#### **Catch Basin**

900 9"x9" 1200 12"x12"

#### **Outlet Plug**

1206 Fits catch basin openings

#### **Outlet Adapter**

Fits 3" and 4" pipe & fittings Fits 6" pipe