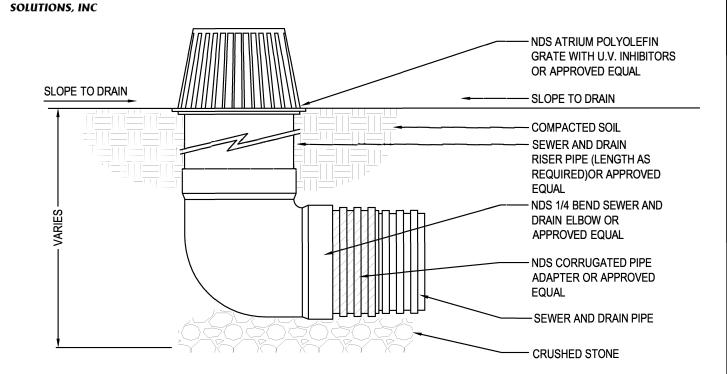

(317)346-4110

DRAINAGE www.drainagesolutionsinc.com

NDS, INC. 851 NORTH HARVARD AVE. LINDSAY, CA 93247 TOLL FREE: 1-800-726-1994 PHONE: (559) 562-9888 FAX: (559) 562-4488 www.ndspro.com

SECTION

NOTES:

1. INSTALLATION TO BE COMPLETED IN ACCORDANCE WITH MANUFACTURER'S SPECIFICATIONS.

ATRIUM GRATES WITH SEWER AND DRAIN ELBOW (CORRUGATED)

**ATRIUM GRATES** 

- 2. DO NOT SCALE DRAWING.
- 3. THIS DRAWING IS INTENDED FOR USE BY ARCHITECTS, ENGINEERS, CONTRACTORS, CONSULTANTS AND DESIGN PROFESSIONALS FOR PLANNING PURPOSES ONLY.
- 4. ALL INFORMATION CONTAINED HEREIN WAS CURRENT AT THE TIME OF DEVELOPMENT BUT MUST BE REVIEWED AND APPROVED BY THE PRODUCT MANUFACTURER TO BE CONSIDERED ACCURATE.

**REVISION DATE 8-24-2015**