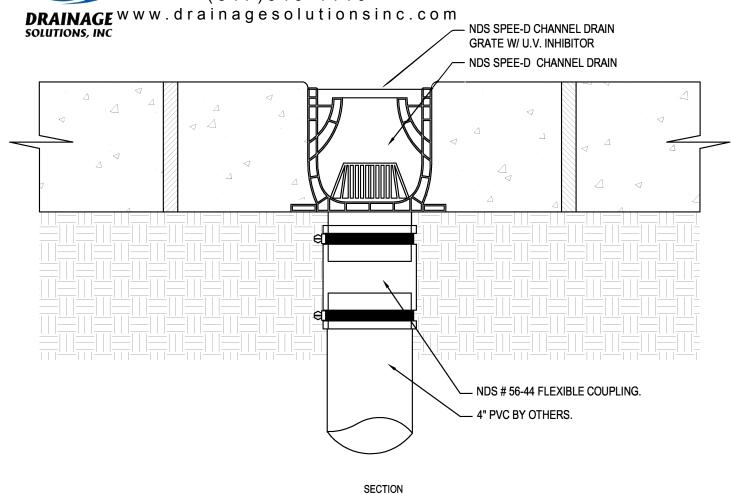

## NOTES:

- 1. EXISTING SOILS SHOULD BE EVALUATED TO ENSURE PROPER STRUCTURAL AND PERMEABILITY PROPERTIES.
- 2. INSTALLATION TO BE COMPLETED IN ACCORDANCE WITH MANUFACTURER'S SPECIFICATIONS.
- 3. DO NOT SCALE DRAWING.
- 4. THIS DRAWING IS INTENDED FOR USE BY ARCHITECTS, ENGINEERS, CONTRACTORS, CONSULTANTS AND DESIGN PROFESSIONALS FOR PLANNING PURPOSES ONLY.
- 5. ALL INFORMATION CONTAINED HEREIN WAS CURRENT AT THE TIME OF DEVELOPMENT BUT MUST BE REVIEWED AND APPROVED BY THE PRODUCT MANUFACTURER TO BE CONSIDERED ACCURATE.