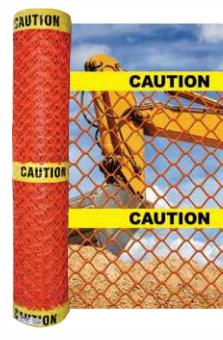

# BARRICADE FENCE

Our orange Barricade Fence is now available with bright yellow CAUTION Tape! This orange barrier fence combines a diamond mesh with three strips of laminated Caution Tape.

#### Features:

- · Laminated Caution tape creates a highly visible barrier
- Diamond profile features smooth tops and bottoms prevents snagging!
- Orange color is recognized worldwide
- Strong and durable perfect for heavy construction sites!

| BFCT 504 XY  | 4' x 50' | Heavy Duty Diamond Barricade Fence | Orange / Yellow | 13 lb roll | 40 per pallet |
|--------------|----------|------------------------------------|-----------------|------------|---------------|
| BFCTDL 10 XY | 4' x 50' | Diamond Barricade Fence            | Orange / Yellow | 10 lb roll | 40 per pallet |