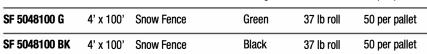

#### **Recommended applications:**

- Maximum Snow Control
  Ski areas
  - Access roads
- · Highway departments

Airports

**Oriented Oval Snow Fence** 

| OSF 5048100 X                                                               | 4' x 100' | Oriented Snow Fence | Orange | 28 lb roll | 50 per pallet |  |  |
|-----------------------------------------------------------------------------|-----------|---------------------|--------|------------|---------------|--|--|
| Oval Snow FenceSF 5048100 X4' x 100'Snow FenceOrange37 lb roll50 per pallet |           |                     |        |            |               |  |  |