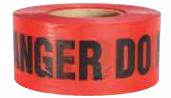

## **BARRICADE TAPES**

| CT 2M31000 | 3" x 1,000' | Caution Tape | Mil 2 | Yellow | 8 per case | 336 per pallet |
|------------|-------------|--------------|-------|--------|------------|----------------|
| DT 2M31000 | 3" x 1,000' | Danger Tape  | Mil 2 | Red    | 8 per case | 336 per pallet |