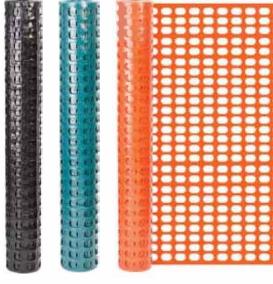

# BARRICADE FENCE

Our orange Barricade Fence is now available with bright yellow CAUTION Tape! This orange barrier fence combines a diamond mesh with three strips of laminated Caution Tape.

#### Features:

- · Laminated Caution tape creates a highly visible barrier
- Diamond profile features smooth tops and bottoms prevents snagging!
- Orange color is recognized worldwide
- Strong and durable perfect for heavy construction sites!

| BFCT 504 XY  | 4' x 50' | Heavy Duty Diamond Barricade Fence | Orange / Yellow | 13 lb roll | 40 per pallet |
|--------------|----------|------------------------------------|-----------------|------------|---------------|
| BFCTDL 10 XY | 4' x 50' | Diamond Barricade Fence            | Orange / Yellow | 10 lb roll | 40 per pallet |