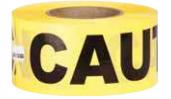

## **BARRICADE TAPES**

| CT 2M31000 | 3" x 1,000' | Caution Tape | Mil 2 | Yellow | 8 per case | 336 per pallet |
|------------|-------------|--------------|-------|--------|------------|----------------|
| DT 2M31000 | 3" x 1,000' | Danger Tape  | Mil 2 | Red    | 8 per case | 336 per pallet |