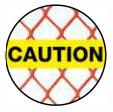

# BARRICADE FENCE

Our orange Barricade Fence is now available with bright yellow CAUTION Tape! This orange barrier fence combines a diamond mesh with three strips of laminated Caution Tape.

#### Features:

- · Laminated Caution tape creates a highly visible barrier
- Diamond profile features smooth tops and bottoms prevents snagging!
- Orange color is recognized worldwide
- Strong and durable perfect for heavy construction sites!