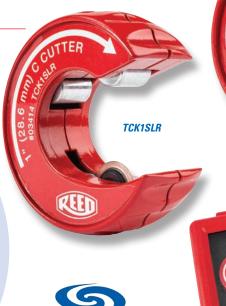

| Catalog   | Item  | Pipe Capacity |                  | Application            |
|-----------|-------|---------------|------------------|------------------------|
| No.       | Code  | in-nom.       | actual O.D. mm   |                        |
| TCK3SL    | 03402 | 1/2, 3/4, 1   | 15.9, 22.2, 28.6 | Copper, CPVC           |
| TC5075SLR | 03403 | 1/2 - 3/4     | 15 - 22          | Copper (K,L & M), CPVC |
| TCK50SLR  | 03412 | 1/2           | 15.9             | Copper, CPVC           |
| TCK75SLR  | 03413 | 3/4           | 22.2             | Copper, CPVC           |
| TCK1SLR   | 03414 | 1             | 28.6             | Copper, CPVC           |