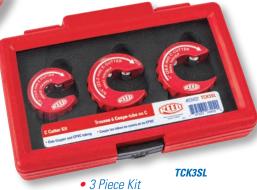

| Catalog   | Item  | Pipe Capacity |                  | Application            |
|-----------|-------|---------------|------------------|------------------------|
| No.       | Code  | in-nom.       | actual O.D. mm   |                        |
| TCK3SL    | 03402 | 1/2, 3/4, 1   | 15.9, 22.2, 28.6 | Copper, CPVC           |
| TC5075SLR | 03403 | 1/2 - 3/4     | 15 - 22          | Copper (K,L & M), CPVC |
| TCK50SLR  | 03412 | 1/2           | 15.9             | Copper, CPVC           |
| TCK75SLR  | 03413 | 3/4           | 22.2             | Copper, CPVC           |
| TCK1SLR   | 03414 | 1             | 28.6             | Copper, CPVC           |