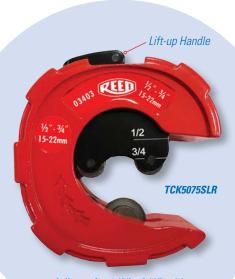

| Catalog   | Item  | Pipe Capacity |                  | Application            |
|-----------|-------|---------------|------------------|------------------------|
| No.       | Code  | in-nom.       | actual O.D. mm   |                        |
| TCK3SL    | 03402 | 1/2, 3/4, 1   | 15.9, 22.2, 28.6 | Copper, CPVC           |
| TC5075SLR | 03403 | 1/2 - 3/4     | 15 - 22          | Copper (K,L & M), CPVC |
| TCK50SLR  | 03412 | 1/2           | 15.9             | Copper, CPVC           |
| TCK75SLR  | 03413 | 3/4           | 22.2             | Copper, CPVC           |
| TCK1SLR   | 03414 | 1             | 28.6             | Copper, CPVC           |