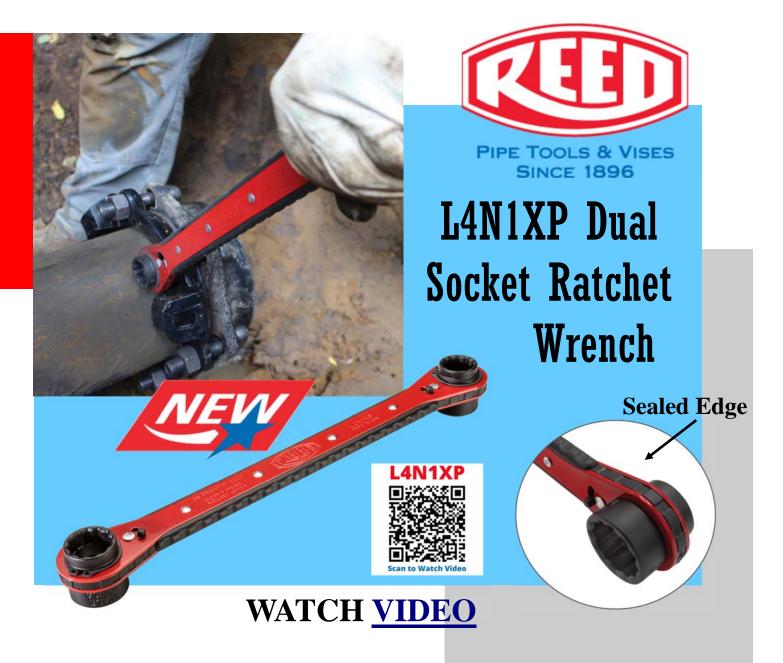

L4N1XP #02692 15/16", 1-1/16", 1-1/8" & 1-1/4" Sockets

- ⇒ Mechanical joints and restraints, repair clamps, service saddles
- ⇒ Gas and water industry couplings, repair clamps, service saddles, flange bolts
- ⇒ Flange bolts, friction clamps, hydrant break flange and some bonnet bolts
- Sealed ratchets provide **best performance** and **extra protection** for jobsite conditions.
- Length and shape of handle yield maximum leverage.
- Rugged grip handle provides a secure hold.
- Convenient directional switch located below socket.
- Sockets stay on handle no loose sockets.