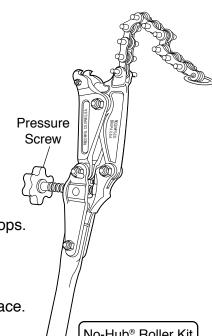

# SC49 Soil Pipe Cutter Operating Instructions

Warning: The high pressure exerted by cutter can cause cut piece to fly with great force.

- 1. Place cutter on ground with pressure screw facing up and fully extend the chain.
- 2. Fully open chain jaws by turning the pressure screw counter-clockwise until it stops.
- 3. Wrap chain around pipe and connect the closest link to the upper jaw. Check to ensure that the excess chain comes out the top of the hooks and into the clear.
- 4. Close the jaws by turning hand knob clockwise. Make sure the screw tip is in place.
- 5. Apply enough pressure with ratchet (15" ratchet recommended) to mark pipe. Rotate pipe slightly and mark again until you have a series of marks to form a line around the pipe. (If you are cutting pipe that is held solid, it will be easier to apply pressure and rotate the cutter back and forth to form a line.)
- 6. Increase pressure with ratchet until cut is complete.