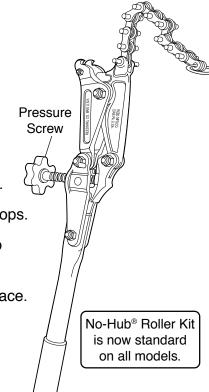

# SC49 Soil Pipe Cutter Operating Instructions

Warning: The high pressure exerted by cutter can cause cut piece to fly with great force.

- 1. Place cutter on ground with pressure screw facing up and fully extend the chain.
- 2. Fully open chain jaws by turning the pressure screw counter-clockwise until it stops.
- 3. Wrap chain around pipe and connect the closest link to the upper jaw. Check to ensure that the excess chain comes out the top of the hooks and into the clear.
- 4. Close the jaws by turning hand knob clockwise. Make sure the screw tip is in place.
- 5. Apply enough pressure with ratchet (15" ratchet recommended) to mark pipe. Rotate pipe slightly and mark again until you have a series of marks to form a line around the pipe. (If you are cutting pipe that is held solid, it will be easier to apply pressure and rotate the cutter back and forth to form a line.)
- 6. Increase pressure with ratchet until cut is complete.

0520-50347

No-Hub® Roller Kit is now standard on all models.