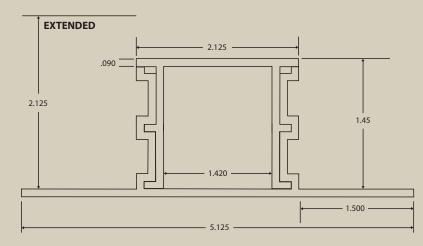

## ADJUSTABLE HEIGHT PAVER DRAIN

Stegmeier LLC's Adjustable Height Paver Drain is a dual-elevation deck drain system designed to be used in the installation of paver decks. The Adjustable Height Paver Drain offers two additional design features: a top cap that can be lapped past the joints for rigidity and a tray that is built into the base that sets on grade and is a platform for the pavers.