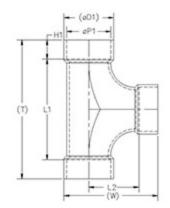

| Dimensions               |          |
|--------------------------|----------|
| L1 +/- 1/16"             | 12.18 in |
| L2 +/- 1/16"             | 6.09 in  |
| H1 Minimum               | 3.00 in  |
| P1 Nominal Pipe Diameter | 6.63 in  |
| (T) Ref.                 | 18.18 in |

| (W) Ref.  | 12.70 in |
|-----------|----------|
| (D1) Ref. | 7.21 in  |