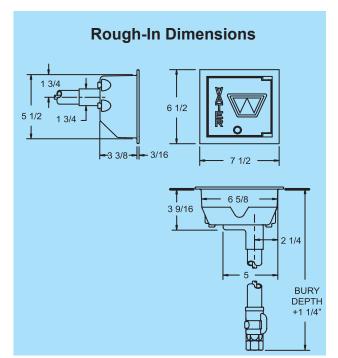

FEMALE INLET - 3/4" N.P.T

DRAIN HOLE – 1/8" N.P.T.

- CASING 1" galvanized steel pipe Optional - 1" brass pipe
- **OPERATING ROD –** 3/8" Stainless steel pipe **Optional** - 3/8" brass pipe

MAX PRESSURE - 125 p.s.i.

#### SHIPPING WEIGHT -

| Bury Depth (ft) | 1  | 2  | 3  | 4  | 5  | 6  | 7  |
|-----------------|----|----|----|----|----|----|----|
| Weight (lbs)    | 14 | 16 | 18 | 21 | 23 | 26 | 28 |

For Installation / Troubleshooting Instructions go to www.woodfordmfg.com or call 1-800-621-6032