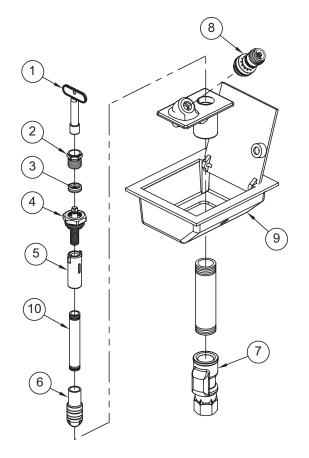

# Anti-Siphon Freezeless Yard Hydrants Model Y95

| MODEL Y95 PARTS LIST |         |                                           |  |  |  |
|----------------------|---------|-------------------------------------------|--|--|--|
| ITEM                 | PART#   | DESCRIPTION                               |  |  |  |
| 1                    | 50010   | Тее Кеу                                   |  |  |  |
| 2                    | 30107   | Packing Nut                               |  |  |  |
| 3                    | 30247   | EPDM Packing                              |  |  |  |
| 4                    | 55176   | Head Nut Assembly                         |  |  |  |
| 5                    | 10109   | Yoke Nut                                  |  |  |  |
| 6                    | 10105   | Plunger                                   |  |  |  |
| 7                    | 10018   | Valve Body                                |  |  |  |
| 8                    | 50HF-BR | 50HF Vacuum Breaker-Brass                 |  |  |  |
| 9                    | 55020   | Box Assembly                              |  |  |  |
| 10                   |         | 3/8" OPERATING PIPE (Bury Depth & Length) |  |  |  |
|                      | 10031   | 1' Bury (4-1/8" long)                     |  |  |  |
|                      | 10032   | 2' Bury (16-1/8" long)                    |  |  |  |
|                      | 10033   | 3' Bury (28-1/8" long)                    |  |  |  |
|                      | 10034   | 4' Bury (40-1/8" long)                    |  |  |  |
|                      | 10035   | 5' Bury (52-1/8" long)                    |  |  |  |
|                      | 10036   | 6' Bury (64-1/8" long)                    |  |  |  |
|                      | 10037   | 7' Bury (76-1/8" long)                    |  |  |  |
|                      | RK-Y95  | Repair Kit (Includes Items 1-6)           |  |  |  |