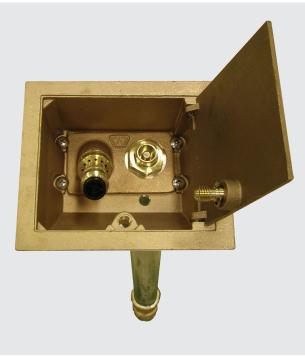

(317)346-4110

**DRAINAGE** www.drainagesolutionsinc.com solutions, INC

Woodford Model Y95 lawn hydrants are installed flush with surrounding surfaces. This brass box enclosed hydrant is intended for irrigation purposes on golf courses, in parks and recreation areas, shopping center malls, and landscaped areas around buildings.

### **FEATURES:**

**TAMPER PROOF** - The hinged door lock uses the same tee key that operates hydrant to prevent unauthorized use.

**ONE PIECE VARIABLE FLOW PLUNGER** - Large cushion type seal for longer life - is not easily damaged and assures shut-off even when foreign particles are present. Automatic drain feature - plunger opens drain to prevent freezing when hose is removed.

**VALVE SEAT** – Permanent type brass valve body with hemispherical seating surface.

**PACKING –** EPDM rubber with adjustable packing nut.

**BOX** – Deep box, brass casting with 1/4" NPS drain hole.

FINISH – Brass box, door and head casting.