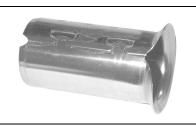

## SUBMITTAL INFORMATION

- 304 Series Stainless Steel
- Certified to NSF/ANSI/CAN 61
- Insert stiffeners required on all flexible plastic connections.
- For use on:
  - Polyethylene ASTM D2737 SDR 9 tube size
  - Pex Tubing ASTM F876 SDR 9 CSA B137.5
  - Polybutylene ASTM D2666 SDR 9 tube size Class 250