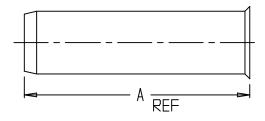

## **SUBMITTAL DATA SHEET**

Service Fitting - 6133T

CTS Insert Stiffener - Stainless Steel

| MODEL | SIZE  | А     |
|-------|-------|-------|
| 6133T | 3/4   | 2 3/8 |
| 6133T | 1     | 2 3/8 |
| 6133T | 1 1/4 | 2 3/8 |
| 6133T | 1 1/2 | 2 3/8 |
| 6133T | 2     | 2 3/8 |