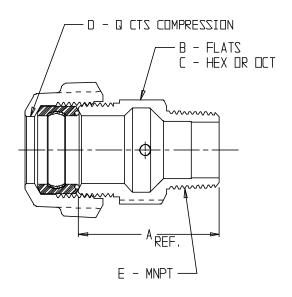

## **SUBMITTAL DATA SHEET**

NL Service Fitting - 74753Q

Q CTS Compression x MNPT

| MODEL  | SIZE          | Α    | В    | С   | D     | Е     |
|--------|---------------|------|------|-----|-------|-------|
| 747530 | 3/4           | 1.91 | 1.34 | ОСТ | 3/4   | 3/4   |
| 747530 | 3/4 X 1/2     | 1.73 | 1.38 | HEX | 3/4   | 1/2   |
| 747530 | 3/4 X 1       | 1.95 | 1.32 | ОСТ | 3/4   | 1     |
| 747530 | 1             | 2.44 | 1.38 |     | 1     | 1     |
| 747530 | 1 X 3/4       | 2.18 | 1.38 |     | 1     | 3/4   |
| 747530 | 1 X 2         | 3.08 | 2.44 | ОСТ | 1     | 2     |
| 747530 | 1 1/4         | 2,69 | 1.70 | ОСТ | 1 1/4 | 1 1/4 |
| 747530 | 1 1/4 X 3/4   | 2.50 | 1.85 |     | 1 1/4 | 3/4   |
| 747530 | 1 1/4 X 1     | 2.76 | 1.85 | ОСТ | 1 1/4 | 1     |
| 747530 | 1 1/4 X 1 1/2 | 2.69 | 1.69 | HEX | 1 1/4 | 1 1/2 |
| 747531 | 1 1/2         | 2.72 | 2.00 | ПСТ | 1 1/2 | 1 1/2 |
| 747530 | 1 1/2 X 1     | 2.75 | 1.85 |     | 1 1/2 | 1     |
| 747530 | 1 1/2 X 1 1/4 | 2.65 | 1.85 | ОСТ | 1 1/2 | 1 1/4 |
| 747530 | 2             | 3.02 | 2.44 | ОСТ | 2     | 2     |