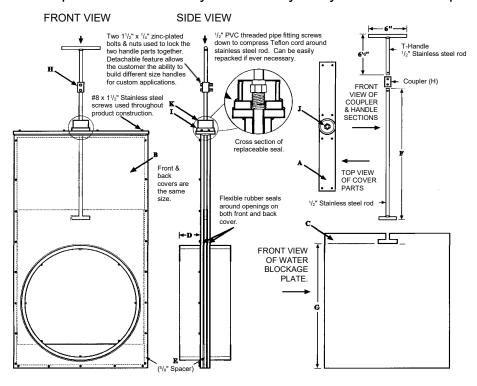

## Heavy-duty quality.

- Valve allows easy shut off of underground pipes.
- Must provide a stable base, and installation using flexible couplers is recommended.
- All parts are made out of super tough high-density PVC and high-quality stainless steel for maximum durability and corrosion resistance.
- Stubs are 4" long, SDR35 PVC Male.
- This product is not for use in lagoon or non-gravity flow applications.
- Valves are not pressure rated.
- Valves are intended for gravity flow: Low pressure and some seepage may occur.
- This product carries a 1-year warranty. Any modification to product will void the warranty.

## **Extension Rods for Slide Gate Valves**

- Extension Rod for 15" & 18" Valve
  - Available in 2' through 8' lengths. (Extension Rods over 4' are built in two pieces.)