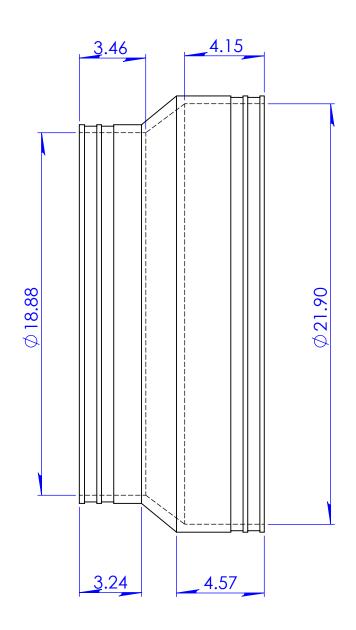

1002-1818

Coupling 18" Clay x 18" Cast Iron, Plastic and Steel

(317) 346-4110 www.drainagesolutionsinc.com

PROPRIETARY AND CONFIDENTIAL THE INFORMATION CONTAINED IN THIS DRAWING IS THE SOLE PROPERTY OF FERNCO, INC. ANY REPRODUCTION IN PART OR AS A WHOLE WITHOUT THE WRITTEN PERMISSION OF FERNCO, INC. IS PROHIBITED.

TOLERANCES:
.X= Fractional±
.XX= ±.06
ANG.= ±3°
UNLESS OTHERWISE SPECIFIED

|  | Part Weight     | 14.41 lbs.                      | Installation Torque | 120 in lbs.  | UNITS:               | SIZE:     | DES |
|--|-----------------|---------------------------------|---------------------|--------------|----------------------|-----------|-----|
|  | Min/Max Temp.   | -30/140 Degrees F               | Conforms to ASTM    | D5926, C1173 | INCHES               | A         |     |
|  | Pressure Tested |                                 | Clamps used         | 300 Series   | 3RD ANGLE PROJECTION |           | CII |
|  | Material        | Flexible PVC 60 Duro<br>Shore A | Box Quantity        | 20           | do not scal          | E DRAWING | СН  |