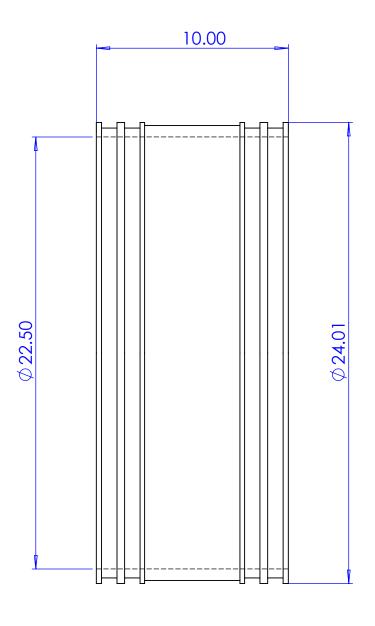

SCALE:

not to scale

SHEET 1 OF 1

N. Goddard

1/8/2016

DATE:



(317) 346-4110 www.drainagesolutionsinc.com





| PROPRIETARY AND CONFIDENTIAL THE INFORMATION CONTAINED IN THIS DRAWING IS THE SOLE PROPERTY OF |
|------------------------------------------------------------------------------------------------|
| FERNCO, INC. ANY REPRODUCTION IN                                                               |
| PART OR AS A WHOLE WITHOUT THE                                                                 |
| WRITTEN PERMISSION OF FERNCO, INC.                                                             |
| IS PROHIBITED.                                                                                 |

| TOLERANCES:                |
|----------------------------|
| .X= Fractional ±           |
| .XX= ±.06                  |
| ANG.= $\pm 3^{\circ}$      |
| UNLESS OTHERWISE SPECIFIED |

| Part Weight