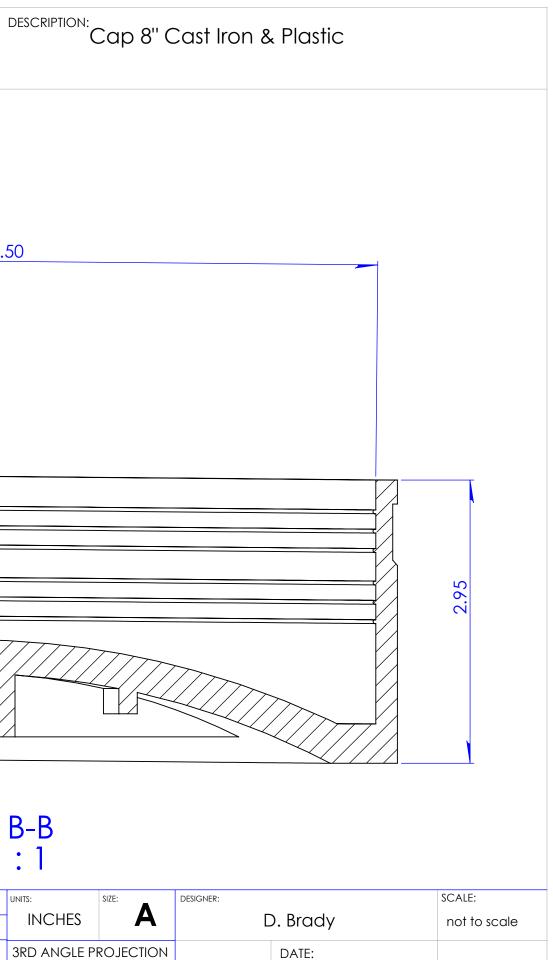

T THE WRITTEN PERMISSION OF FERNCO, INC. IS PROHIBITED.



|  | Part Weight     | 2.25 lbs.                       | Installation Torque | 60" Lbs.             | UNITS:               | SIZE:    | DESIGNER: |
|--|-----------------|---------------------------------|---------------------|----------------------|----------------------|----------|-----------|
|  | Min/Max Temp.   | -30/140 Degrees F               | Conforms to ASTM    | D5926, C1173         | INCHES               | A        |           |
|  | Pressure Tested | 4.3 PSI                         | Clamps used         | 300 Series Stainless | 3RD ANGLE P          | CHECKER: |           |
|  | Material        | Flexible PVC 60 Duro<br>Shore A | Box Quantity        |                      | do not scale drawing |          |           |



8/18/2011

SHEET 1 OF 1