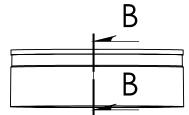

|  | Part Weight     | 2.25 lbs.                       | Installation Torque | 60" Lbs.             | UNITS:               | SIZE:    | DESIGNER: |
|--|-----------------|---------------------------------|---------------------|----------------------|----------------------|----------|-----------|
|  | Min/Max Temp.   | -30/140 Degrees F               | Conforms to ASTM    | D5926, C1173         | INCHES               | A        |           |
|  | Pressure Tested | 4.3 PSI                         | Clamps used         | 300 Series Stainless | 3RD ANGLE P          | CHECKER: |           |
|  | Material        | Flexible PVC 60 Duro<br>Shore A | Box Quantity        |                      | do not scale drawing |          |           |