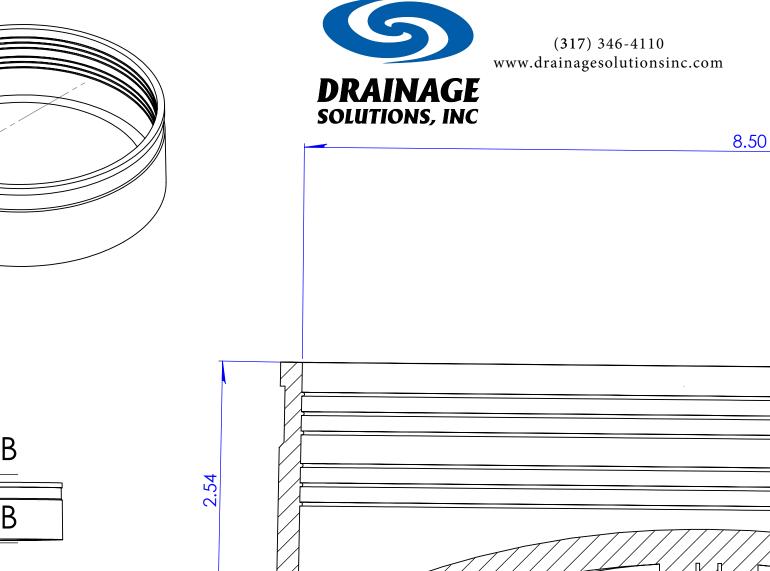

|  | Part Weight     | 2.25 lbs.                       | Installation Torque | 60" Lbs.             | UNITS:               | SIZE:    | DESIGNER: |
|--|-----------------|---------------------------------|---------------------|----------------------|----------------------|----------|-----------|
|  | Min/Max Temp.   | -30/140 Degrees F               | Conforms to ASTM    | D5926, C1173         | INCHES               | A        |           |
|  | Pressure Tested | 4.3 PSI                         | Clamps used         | 300 Series Stainless | 3RD ANGLE P          | CHECKER: |           |
|  | Material        | Flexible PVC 60 Duro<br>Shore A | Box Quantity        |                      | do not scale drawing |          |           |