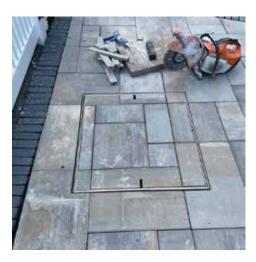

## Integrated, seamless covers that blend into your landscape.

The HIDE system incorporates your selected surface material into the lid, enabling it to blend into the landscape, creating a luxurious, uninterrupted outdoor space.

HIDE's extra large manhole Access Covers are designed to conceal large service points in your outdoor areas.

## 20" AND 26" ACCESS COVERS