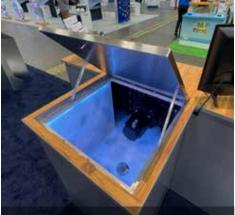

## Good design is obvious. Great design is invisible!

BADU Swimjet System by Speck Pumps

- Suitable for a large range of external installations, where size matters
- Available sizes are 656 and 506mm
- Available Depths are 20 and 30mm
- BADU Swimjet System by Speck Pumps
- Water and balance tanks
- Irrigation Pumps