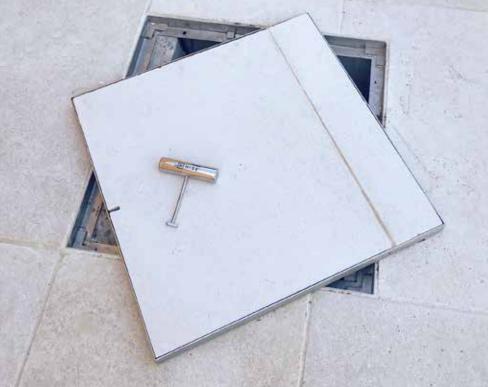

## Integrated, seamless covers that blend into your landscape.

The HIDE system incorporates your selected surface material into the lid, enabling it to blend into the landscape, creating a luxurious, uninterrupted outdoor space.

HIDE's extra large manhole Access Covers are designed to conceal large service points in your outdoor areas.

HIDE is specified for install in pedestrian areas.

www.skimmercovers.com