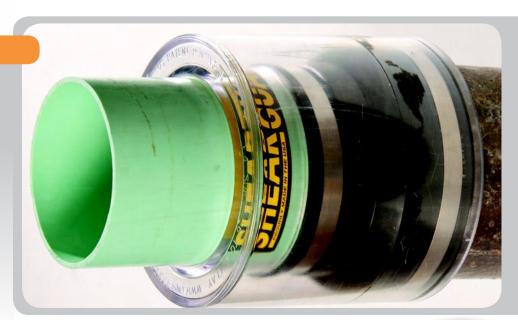

(Shear Guard® shown clear for display only)

Indiana Seal is the exclusive manufacturer and distributor of Shear Guard®