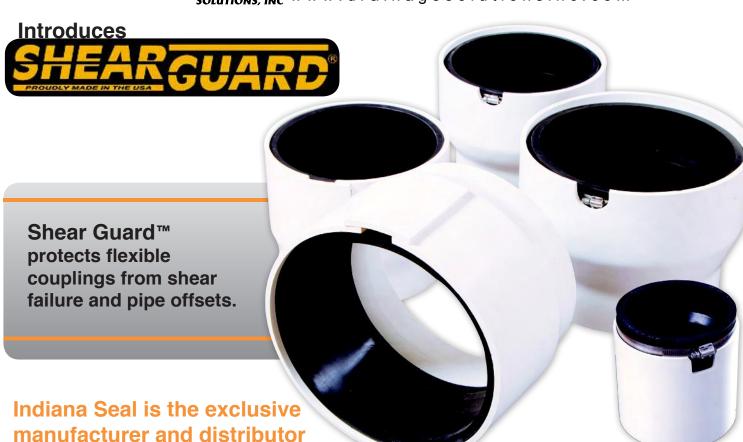

Now available in 5 sizes!

## THE SOLUTION

The Shear Guard® coupling support was developed as a simple and inexpensive solution to address this challenge.

Use Shear Guard® coupling supports to avoid the costs associated with repairs.

(Shear Guard® shown clear for display only)

Indiana Seal is the exclusive manufacturer and distributor of Shear Guard®