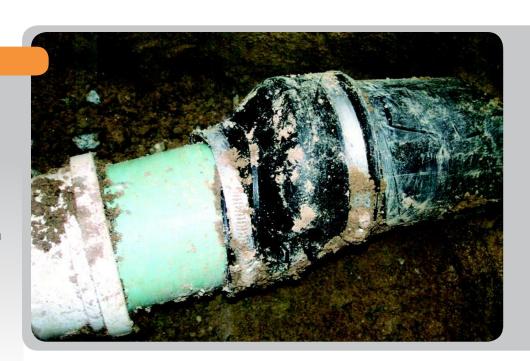

## THE PROBLEM

One of the major challenges every utility contractor faces today is the cost related to the failure of flexible connectors.

Most jurisdictions are now requiring protection for flexible couplings from shear failure.

## THE SOLUTION

The Shear Guard® coupling support was developed as a simple and inexpensive solution to address this challenge.

Use Shear Guard® coupling supports to avoid the costs associated with repairs.