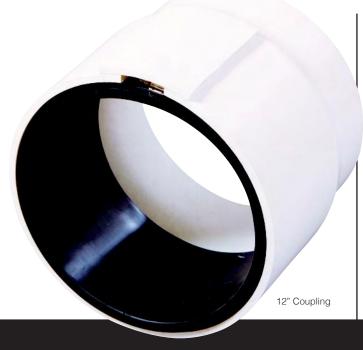

## **Features**

of Shear Guard® by Onset.

- Improved Pipe Alignment
- Available in 4"-12" (other sizes available upon request)
- Works with: SDR 35/HWS pipe, cast iron, clay, ABS sewer and IPS pipe
- Installation is hassle free with no additional hardware or adhesives required
- Avoid expensive repairs
- · Reduce installation costs

## THE SOLUTION

The Shear Guard® coupling support was developed as a simple and inexpensive solution to address this challenge.

Use Shear Guard® coupling supports to avoid the costs associated with repairs.