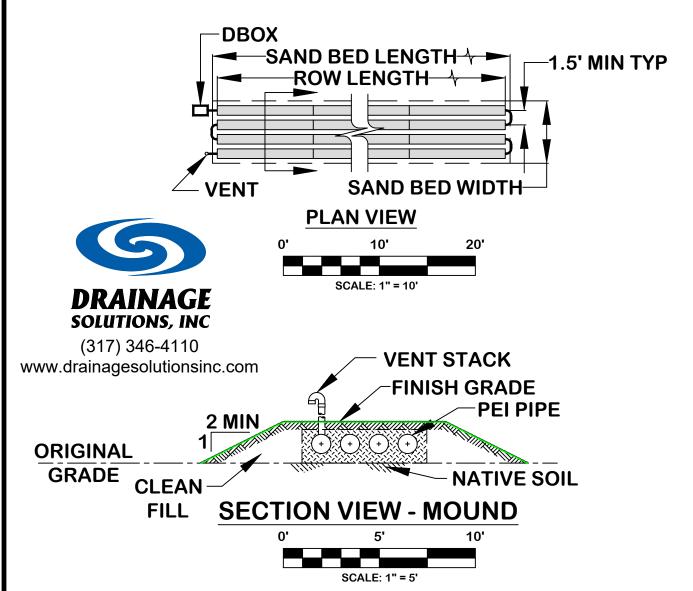

## NOTES:

- 1. NUMBER OF ROWS MAY VARY.
- ROW AND SAND BED LENGTH MAY VARY.
- 3. SYSTEM SAND BED AREA WILL VARY WITH NATIVE SOIL LOADING RATE.
- 4. DEPTH OF TOPSOIL IN ACCORDANCE WITH STATE RULES.
- 5. A MINIMUM OF 6' OF SYSTEM SAND BELOW, 3" OVER AND 6" BETWEEN PEI PIPES.
- 6. BED DISTANCE ABOVE ORIGINAL GRADE MAY VARY.
- 7. DBOX MAY NOT BE REQUIRED IN YOUR STATE.

## The PEI Wastewater Treatment System

## **Mound System**

| Drawn by | Checked | DWG# | Date    | Job# |
|----------|---------|------|---------|------|
| PEI      |         |      | 3-10-20 |      |