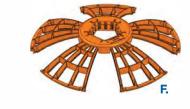

## 2, 6 & 12 Inch Riser System Available in Green and Black

- A. 24" x 2" Risers
- **B.** 24" x 6" Risers
- C. 24" x 12" Risers
- **D.** 24" Lids
- E. 24" Adapter Rings
- F. 24" Safety Star.
- G. 24" Concrete Adapter Flange