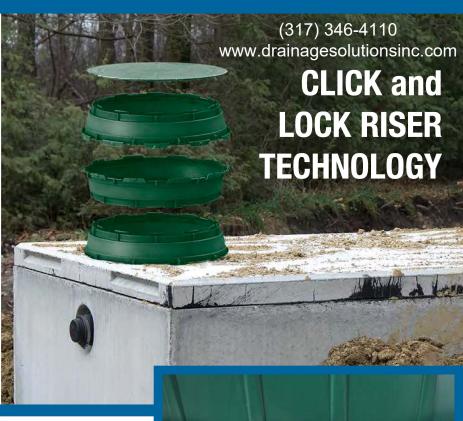

The EZsnap riser is designed to create an easy-to-assemble watertight riser system for septic tanks, pump tanks, and cisterns.

The EZsnap riser features click and lock technology eliminating the need for assembly tools, sealant/caulk and hardware. Easily cast into precast structures providing a secure watertight fit. The 24" diameter EZsnap riser is available in 2", 6" and 12" tall sections that nest together making for efficient storage and shipping.

## **Benefits**

- Easy to Assemble
- · No Tools or Adhesive
- Watertight Gasketed Connection
- · Nest Together for Efficient Shipping
- · Available in 2, 6 and 12 Inch Heights
- Strong, Durable, Polypropylene Construction
- Available in Green or Black