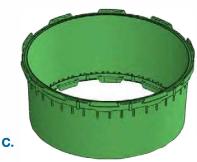

## 2, 6 & 12 Inch Riser System Available in Green and Black

- A. 24" x 2" Risers
- **B.** 24" x 6" Risers
- C. 24" x 12" Risers
- **D.** 24" Lids
- E. 24" Adapter Rings
- F. 24" Safety Star.
- G. 24" Concrete Adapter Flange