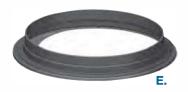

## 2, 6 & 12 Inch Riser System Available in Green and Black

- A. 24" x 2" Risers
- **B.** 24" x 6" Risers
- C. 24" x 12" Risers
- **D.** 24" Lids
- E. 24" Adapter Rings
- F. 24" Safety Star.
- G. 24" Concrete Adapter Flange