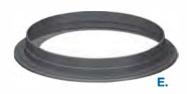

- A. 24" x 2" Risers
- B. 24" x 6" Risers
- C. 24" x 12" Risers
- **D.** 24" Lids
- E. 24" Adapter Rings
- F. 24" Safety Star

WATERTIGHT GASKET TO GASKET CONNECTION