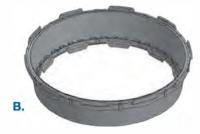

- A. 24" x 2" Risers
- B. 24" x 6" Risers
- C. 24" x 12" Risers
- **D.** 24" Lids
- E. 24" Adapter Rings
- F. 24" Safety Star

WATERTIGHT GASKET TO GASKET CONNECTION

(317) 346-4110 www.drainagesolutionsinc.com

The EZsnap riser is designed to create an easy-to-assemble watertight riser system for septic tanks, pump tanks, and cisterns.

The EZsnap Riser features click and lock technology eliminating the need for assembly tools, sealant/caulk and hardware. The 24" diameter EZsnap Riser is available in 2", 6" and 12" tall sections that nest together making for efficient storage and shipping.