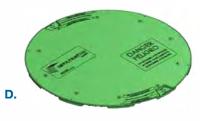

- A. 24" x 2" Risers
- B. 24" x 6" Risers
- C. 24" x 12" Risers
- **D.** 24" Lids
- E. 24" Adapter Rings
- F. 24" Safety Star

WATERTIGHT GASKET TO GASKET CONNECTION