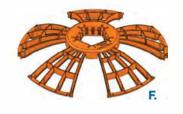

- A. 24" x 2" Risers
- B. 24" x 6" Risers
- C. 24" x 12" Risers
- **D.** 24" Lids
- E. 24" Adapter Rings
- F. 24" Safety Star

WATERTIGHT GASKET TO GASKET CONNECTION