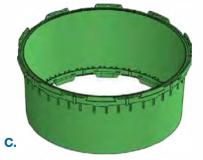

- A. 24" x 2" Risers
- B. 24" x 6" Risers
- C. 24" x 12" Risers
- **D.** 24" Lids
- E. 24" Adapter Rings
- F. 24" Safety Star

WATERTIGHT GASKET TO GASKET CONNECTION