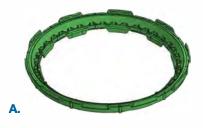

- A. 24" x 2" Risers
- B. 24" x 6" Risers
- C. 24" x 12" Risers
- **D.** 24" Lids
- E. 24" Adapter Rings
- F. 24" Safety Star

WATERTIGHT GASKET TO GASKET CONNECTION

(317) 346-4110 www.drainagesolutionsinc.com

The EZsnap riser is designed to create an easy-to-assemble watertight riser system for septic tanks, pump tanks, and cisterns.

The EZsnap Riser features click and lock technology eliminating the need for assembly tools, sealant/caulk and hardware. The 24" diameter EZsnap Riser is available in 2", 6" and 12" tall sections that nest together making for efficient storage and shipping.