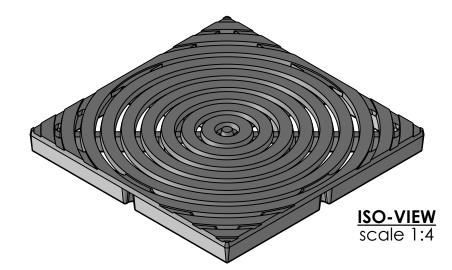

**DRAINAGE** (317)346-4110 www.drainagesolutionsinc.com

## Bullseye 12" x 12" Catch Basin Grate - Heel Proof

## NOTES:

- 1. Heelproof: No thru openings greater than ¼".
- 2. Ships in pieces: 1
- 3. Due to casting inconsistencies, all dimensions are nominal.

Made in USA ©2015 Iron Age Designs

| R                     | IRO           | N    | X ( | 7 T                   | Material: | Ductile Iron 65-45-12 | Weight:                     | 14.19 l   | lbs.          | Free Drain Area:                      | 23.41 | in/sq., or | 17.13 | 3 %        | Ву: | MS      | Checked:     | : MS    | Date:  | 12-2-22 |
|-----------------------|---------------|------|-----|-----------------------|-----------|-----------------------|-----------------------------|-----------|---------------|-----------