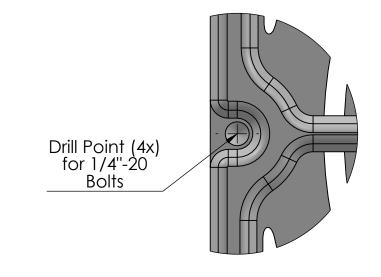

## NOTES:

- 1. Heelproof: No thru openings greater than ¼".
- 2. Ships in pieces: 1
- 3. Due to casting inconsistencies, all dimensions are nominal.

Made in USA ©2015 Iron Age Designs

| R                     | IRO           | N    | X ( | 7 T                   | Material: | Ductile Iron 65-45-12 | Weight:                     | 14.19 l   | lbs.          | Free Drain Area:                      | 23.41 | in/sq., or | 17.13 | 3 %        | Ву: | MS      | Checked:     | : MS    | Date:  | 12-2-22 |
|-----------------------|---------------|------|-----|-----------------------|-----------|-----------------------|-----------------------------|-----------|---------------|---------------------------------------|-------|------------|-------|------------|-----|---------|--------------|---------|--------|---------|
|                       | IRO           | IN T | II  | JC                    | Finish:   | Raw                   | Edge:                       | 1.125"    |               | Flow Rate:                            | 30.66 | GPM, or    | .068  | CuFt./sec. | © R | egistra | tion: VA 1-9 | 970-721 | Scale: | NTS     |
|                       | DE S<br>phone |      |     | <b>N</b> \$<br>6.0925 |           | NDS® 1200 Series      | Product ID:<br>VN12-12I12HP |           | Drawing Name: | 01_Bullseye_N_12x12HP_CatchBasin_Iron |       |            |       |            |     |         |              |         |        |         |
| www.ironagegrates.com |               |      |     |                       |           |                       | VINI                        | Z-12 12HP |               |                                       | Pa    |            |       |            |     |         |              |         |        |         |