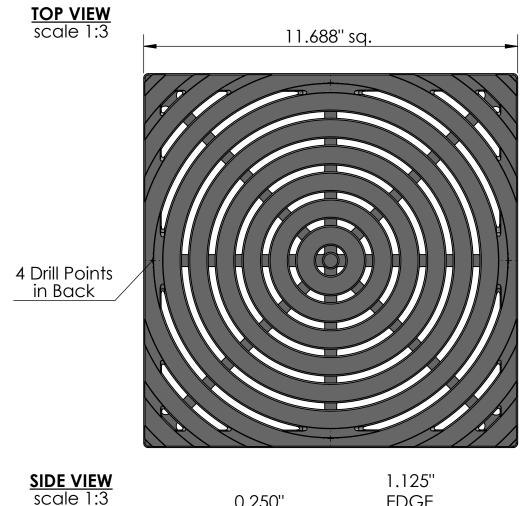

## Bullseye 12" x 12" Catch Basin Grate - Heel Proof

## NOTES:

- 1. Heelproof: No thru openings greater than ¼".
- 2. Ships in pieces: 1
- 3. Due to casting inconsistencies, all dimensions are nominal.

Made in USA ©2015 Iron Age Designs

| R                     | IRO           | N    | X ( | 7 T                   | Material: | Ductile Iron 65-45-12 | Weight:                     | 14.19 l   | lbs.          | Free Drain Area:                      | 23.41 | in/sq., or | 17.13 | 3 %        | Ву: | MS      | Checked:     | : MS    | Date:  | 12-2-22 |
|-----------------------|---------------|------|-----|-----------------------|-----------|-----------------------|-----------------------------|-----------|---------------|---------------------------------------|-------|------------|-------|------------|-----|---------|--------------|---------|--------|---------|
|                       | IRO           | IN T | II  | JC                    | Finish:   | Raw                   | Edge:                       | 1.125"    |               | Flow Rate:                            | 30.66 | GPM, or    | .068  | CuFt./sec. | © R | egistra | tion: VA 1-9 | 970-721 | Scale: | NTS     |
|                       | DE S<br>phone |      |     | <b>N</b> \$<br>6.0925 |           | NDS® 1200 Series      | Product ID:<br>VN12-12I12HP |           | Drawing Name: | 01_Bullseye_N_12x12HP_CatchBasin_Iron |       |            |       |            |     |         |              |         |        |         |
| www.ironagegrates.com |               |      |     |                       |           |                       | VINI                        | Z-12 12HP |               |                                       | Pa    |            |       |            |     |         |              |         |        |         |