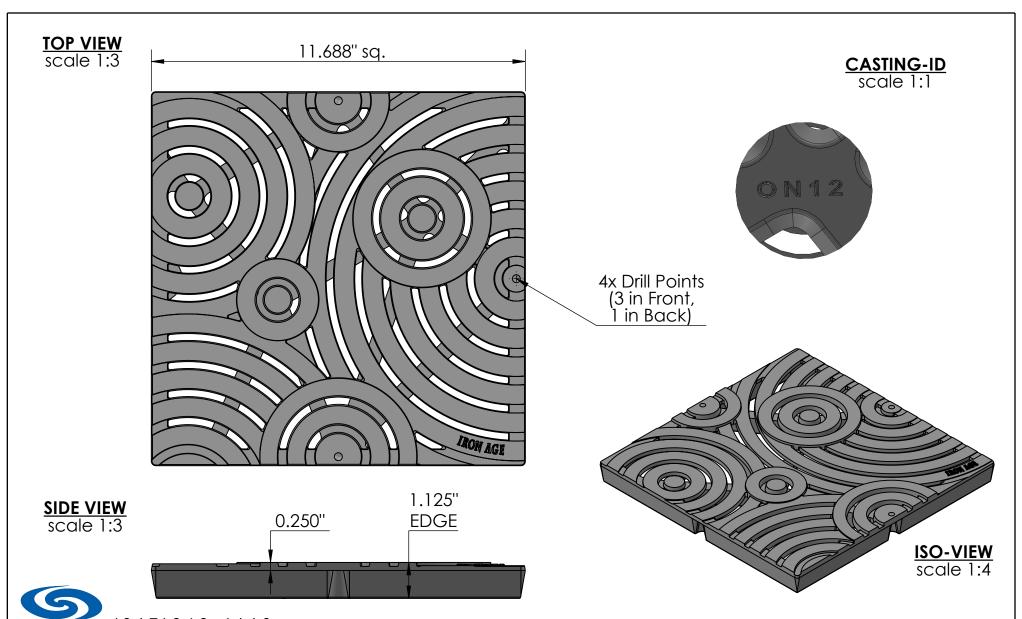

## Oblio 12" x 12" Catch Basin Grate - Heel Proof

## NOTES:

- 1. Heelproof: No thru openings greater than ¼".
- 2. Ships in pieces: 1
- 3. Due to casting inconsistencies, all dimensions are nominal.

Made in USA ©2009 Iron Age Designs

| R/M                   | IRON | <b>NT X</b>        | $C \mathbf{r}$ | Material: | Ductile Iron 65-45-12 | Weight:      | 13.64 lbs     | Free Drain Area: | 18.32                            | in/sq., or | 13.41 | 1 %        | By: MS   | Checked:       | MS     | Date: 12 | 2-2-22 |
|-----------------------|------|--------------------|----------------|-----------|-----------------------|--------------|---------------|------------------|----------------------------------|------------|-------|------------|----------|----------------|--------|----------|--------|
|                       |      | $\Lambda \Lambda$  | U L            | Finish:   | Raw                   | Edge:        | 1.125"        | Flow Rate:       | 24.00                            | GPM, or    | .053  | CuFt./sec. | © Regist | ration: VA 1-8 | 14-259 | Scale:   | NTS    |
|                       |      | <b>I G</b> 206.276 |                |           | NDS® 1200 Series      | Product ID:  | Drawing Name: |                  | 01_OBL_N_12x12HP_CatchBasin_Iron |            |       |            |          |                |        |          |        |
| www.ironagegrates.com |      |                    |                |           |                       | ON12-12I12HP |               |                  |                                  |            |       |            |          |                |        |          |        |