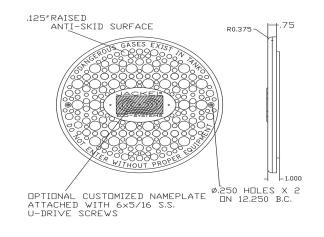

</sup> decorative finish.

## **Specifications**

- Material: Polyethylene Structural Foam
- Seal: Flexible Polyvinyl Chloride (PVC) Thermoplastic
- Fasteners: 301 Stainless Steel



## **Features and Benefits**

- Adapts to 12 in. PVC, single and double wall polyethylene riser pipes. Also fits certain riser systems.
- High strength and lightweight. Can handle up to 2,000 pounds
- Utilizes Jackel's Tech Tough™ design technology
- Natural green color easily camouflaged by lawn and landscaping
- Lawn Deco<sup>™</sup> decorative non-slip surface
- Molded, replaceable water-tight seal prevents ground water seepage
- No rust, square-drive stainless steel screws
- Customized logos available
- Insulation available
- Standard insulation is 2 in. thick rigid foam with an R-10 value

## Dimensions



© 2019 Jackel, Inc.