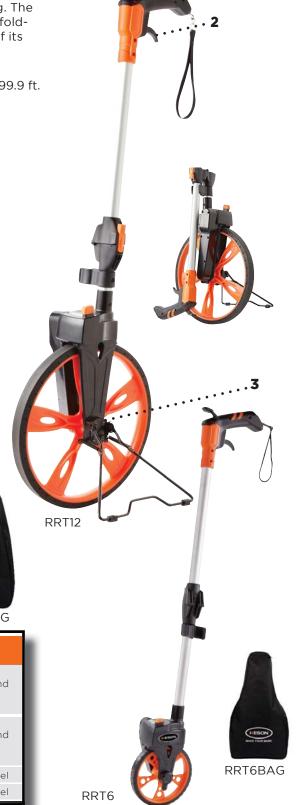

## **RRT6 / RRT12**

The RRT Series focuses on control and comfort. Resetting has never been easier with two options, a reset on the handle AND on the unit housing. The center-line handle design makes this unit well balanced. Our compact fold-down uses a collapsing hinge and handle lock to reduce the unit to half its original size.

## FEATURES < RRT SERIES

- 1. Enhanced Grip Pistol-type Handle increases control and comfort.
- 2. Brake on Pistol Grip stops counting instantly. Stop adding lengths accidentally by putting the brake on exactly when you need it.
- **3. Gear and Shaft Transmission** for highest measurement accuracy and strength. No belts to stretch or fail.
- 4. Reset on the Handle and Unit Housing no more bending over, lifting the wheel or stepping on it to reset to zero. Additionally, the reset on the housing is reinforced to protect it when resetting the counter with your foot.

| MODEL    | UPC<br>052837 | UNITS       | DIA.    | CIRC.   | SPECIAL FEATURE                |
|----------|---------------|-------------|---------|---------|--------------------------------|
| RRT6     | 027422        | ft. & in.   | 6 in.   | 18 in.  | Handle trigger reset and brake |
| RRT610   | 027576        | ft. & 10ths | 6 in.   | 18 in.  |                                |
| RRT6M    | 027569        | m, dm       | 15.2 cm | 45.7 cm |                                |
| RRT12    | 027415        | ft. & in.   | 12 in.  | 3 ft.   | Handle trigger reset and brake |
| RRT1210  | 027460        | ft. & 10ths | 12 in.  | 3 ft.   |                                |
| RRT12M   | 027477        | m, dm       | .318 m  | 1 m     |                                |
| RRT6BAG  | 028214        |             |         |         | Carrying case for wheel        |
| RRT12BAG | 028207        |             |         |         | Carrying case for wheel        |