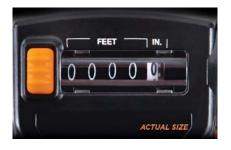

**5-Digit, Easy read counter** measures 9,999 feet, 11 inches (9,999.9 ft. on the engineers' models and 9,999.9 meters on metric).

2-year limited warranty.