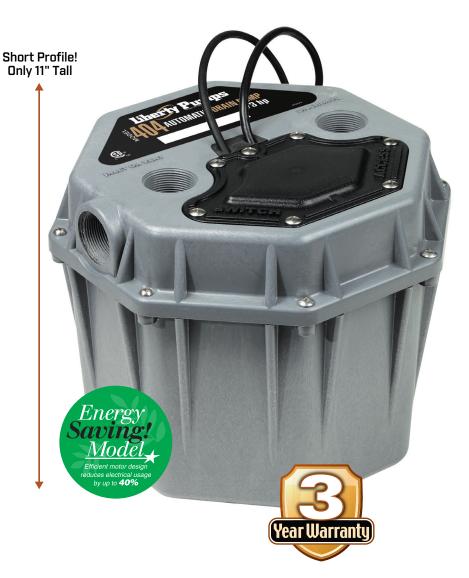

# **MODEL 404**

"Short Profile" Drain Pump

(317)346-4110**DRAINAGE** www.drainagesolutionsinc.com

### **Features**

- Factory pre-assembled, ready to install
- Fully automatic operation
- Short profile design for compact areas - only 11" tall
- Separate access cover for easy switch inspection (QuickTree®)
- Integrally molded rubber gasket for a superior gas-tight seal
- Standard alarm and Wi-Fi alarmed models available

#### **Features**

- Compact design for tight areas
- · Factory pre-assembled
- Fully automatic operation
- QuickTree® technology allows quick inspection and removal of float switch without disconnecting the plumbing
- Integrally molded rubber gaskets for a superior gas-tight seal
- Oil-filled, hermetically sealed motor with thermal-overload protection; 10', 3-wire power cord with grounded plug
- Corrosion-resistant polyolefin basin with molded-in connections
- Maintenance free, permanently lubricated sealed bearings
- 3/8" Solids handling