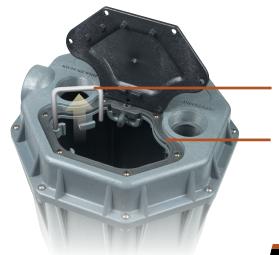

404CV models are CSA certified to the UPC and IPC requirements of ASME A112.3.4 / CSA B45.9

QuickTree® technology allows easy removal of float switch without disconnecting plumbing or pulling the pump.

Heavy-duty integrally molded rubber gasket provides a superior seal. Meets 10' stack test requirements.