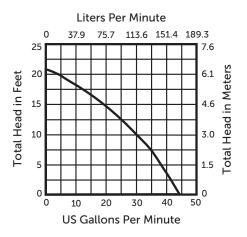

#### **Performance Curve**

60 Hz 3450 RPM

|     |                             | DISCHADGE                                                                 | STANDADD                                                                                                                                                                                             | Night Eve                                                                                                                                                                                                                                                                                                 | CHECK VALVE                                                                                                                                                                                                                                                                                                                                                                                                                                                                                                                                                                                                                                                                                                                                                                                                                                                                                                                                                                                                                                                                                                                                                                                                                                                                                                                                                                                                                                                                                                                                                                                                                                                                                                                                                                                                                                                                                                                                                                                                    |
|-----|-----------------------------|---------------------------------------------------------------------------|------------------------------------------------------------------------------------------------------------------------------------------------------------------------------------------------------|-----------------------------------------------------------------------------------------------------------------------------------------------------------------------------------------------------------------------------------------------------------------------------------------------------------|----------------------------------------------------------------------------------------------------------------------------------------------------------------------------------------------------------------------------------------------------------------------------------------------------------------------------------------------------------------------------------------------------------------------------------------------------------------------------------------------------------------------------------------------------------------------------------------------------------------------------------------------------------------------------------------------------------------------------------------------------------------------------------------------------------------------------------------------------------------------------------------------------------------------------------------------------------------------------------------------------------------------------------------------------------------------------------------------------------------------------------------------------------------------------------------------------------------------------------------------------------------------------------------------------------------------------------------------------------------------------------------------------------------------------------------------------------------------------------------------------------------------------------------------------------------------------------------------------------------------------------------------------------------------------------------------------------------------------------------------------------------------------------------------------------------------------------------------------------------------------------------------------------------------------------------------------------------------------------------------------------------|
| HP  | VOLTS                       | INLET & VENT                                                              | ALARM                                                                                                                                                                                                | Wi-Fi ALARM                                                                                                                                                                                                                                                                                               | INCLUDED                                                                                                                                                                                                                                                                                                                                                                                                                                                                                                                                                                                                                                                                                                                                                                                                                                                                                                                                                                                                                                                                                                                                                                                                                                                                                                                                                                                                                                                                                                                                                                                                                                                                                                                                                                                                                                                                                                                                                                                                       |
| 1/3 | 115                         | 1-1/2"                                                                    |                                                                                                                                                                                                      |                                                                                                                                                                                                                                                                                                           |                                                                                                                                                                                                                                                                                                                                                                                                                                                                                                                                                                                                                                                                                                                                                                                                                                                                                                                                                                                                                                                                                                                                                                                                                                                                                                                                                                                                                                                                                                                                                                                                                                                                                                                                                                                                                                                                                                                                                                                                                |
| 1/3 | 115                         | 1-1/2"                                                                    |                                                                                                                                                                                                      |                                                                                                                                                                                                                                                                                                           | Χ                                                                                                                                                                                                                                                                                                                                                                                                                                                                                                                                                                                                                                                                                                                                                                                                                                                                                                                                                                                                                                                                                                                                                                                                                                                                                                                                                                                                                                                                                                                                                                                                                                                                                                                                                                                                                                                                                                                                                                                                              |
| 1/3 | 115                         | 1-1/2"                                                                    | Χ                                                                                                                                                                                                    |                                                                                                                                                                                                                                                                                                           |                                                                                                                                                                                                                                                                                                                                                                                                                                                                                                                                                                                                                                                                                                                                                                                                                                                                                                                                                                                                                                                                                                                                                                                                                                                                                                                                                                                                                                                                                                                                                                                                                                                                                                                                                                                                                                                                                                                                                                                                                |
| 1/3 | 115                         | 1-1/2"                                                                    | X                                                                                                                                                                                                    |                                                                                                                                                                                                                                                                                                           | Χ                                                                                                                                                                                                                                                                                                                                                                                                                                                                                                                                                                                                                                                                                                                                                                                                                                                                                                                                                                                                                                                                                                                                                                                                                                                                                                                                                                                                                                                                                                                                                                                                                                                                                                                                                                                                                                                                                                                                                                                                              |
| 1/3 | 115                         | 1-1/2"                                                                    |                                                                                                                                                                                                      | Χ                                                                                                                                                                                                                                                                                                         |                                                                                                                                                                                                                                                                                                                                                                                                                                                                                                                                                                                                                                                                                                                                                                                                                                                                                                                                                                                                                                                                                                                                                                                                                                                                                                                                                                                                                                                                                                                                                                                                                                                                                                                                                                                                                                                                                                                                                                                                                |
| 1/3 | 115                         | 1-1/2"                                                                    |                                                                                                                                                                                                      | Χ                                                                                                                                                                                                                                                                                                         | Χ                                                                                                                                                                                                                                                                                                                                                                                                                                                                                                                                                                                                                                                                                                                                                                                                                                                                                                                                                                                                                                                                                                                                                                                                                                                                                                                                                                                                                                                                                                                                                                                                                                                                                                                                                                                                                                                                                                                                                                                                              |
| 1/3 | 115                         | 2"                                                                        |                                                                                                                                                                                                      |                                                                                                                                                                                                                                                                                                           |                                                                                                                                                                                                                                                                                                                                                                                                                                                                                                                                                                                                                                                                                                                                                                                                                                                                                                                                                                                                                                                                                                                                                                                                                                                                                                                                                                                                                                                                                                                                                                                                                                                                                                                                                                                                                                                                                                                                                                                                                |
|     | 1/3 1/3 1/3 1/3 1/3 1/3 1/3 | 1/3 115<br>1/3 115<br>1/3 115<br>1/3 115<br>1/3 115<br>1/3 115<br>1/3 115 | 1/3     115     1-1/2"       1/3     115     1-1/2"       1/3     115     1-1/2"       1/3     115     1-1/2"       1/3     115     1-1/2"       1/3     115     1-1/2"       1/3     115     1-1/2" | HP         VOLTS         INLET & VENT         ALARM           1/3         115         1-1/2"           1/3         115         1-1/2"           1/3         115         1-1/2"           1/3         115         1-1/2"           1/3         115         1-1/2"           1/3         115         1-1/2" | HP         VOLTS         DISCHARGE INLET & VENT         STANDARD ALARM         Night Eye Wi-Fi ALARM           1/3         115         1-1/2"         VIIII VI |