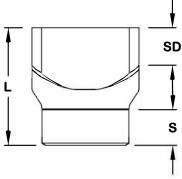

| Nominal<br>Size | Part<br>Number | s   | SD  | L    | M   | DS1 | DS2 |
|-----------------|----------------|-----|-----|------|-----|-----|-----|
| 3x4x4           | 80598          | 1.7 | 2.0 | 4.1  | 4.5 | 4.0 | 3.0 |
| 4x5x4           | 80541          | 2.0 | 1.8 | 6.5  | 4.5 | 5.0 | 4.0 |
| 4x6x4           | 80553          | 2.0 | 1.8 | 8.5  | 4.5 | 5.0 | 4.0 |
| 4x6x6           | 80542          | 3.0 | 2.8 | 7.8  | 6.6 | 6.0 | 4.0 |
| 3½x5½x6         | 02001          | 3.0 | 2.8 | 7.7  | 6.6 | 5.5 | 3.5 |
| 5x6x6           | 80549          | 3.0 | 2.8 | 7.6  | 6.6 | 6.0 | 5.0 |
| 5x7x6           | NS             | 3.0 | 2.8 | 7.8  | 6.6 | 7.0 | 5.0 |
| 5x8x8           | 80547          | 4.0 | 4.7 | 11.7 | 8.6 | 8.0 | 5.0 |
| 6x8x6           | 80578          | 3.0 | 3.0 | 11.4 | 6.6 | 8.0 | 6.0 |
| 6x8x8           | 80548          | 4.0 | 3.0 | 10.5 | 8.6 | 8.0 | 6.0 |

<u>Description:</u> Rectangle Downspout Adapter

Material: IPS SCH 40

Size: (per chart)

Configuration: **Downspout x Spigot** 

\* Dimensions are approximate due to various factors affecting production.

Dimensions are subject to change without notice due to design or production modifications.

Unless otherwise specified, socket bottom to socket bottom dimensions are to be +/-1/2".

Overall length dimensions are to be +/-1". All fitting angles are to be +/-1 degree.

Outside dimensions are to be +/-1/4".