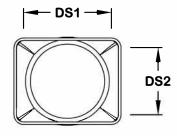

| Nominal<br>Size | Part<br>Number | s   | SD  | L    | M   | DS1 | DS2 |
|-----------------|----------------|-----|-----|------|-----|-----|-----|
| 3x4x4           | 80598          | 1.7 | 2.0 | 4.1  | 4.5 | 4.0 | 3.0 |
| 4x5x4           | 80541          | 2.0 | 1.8 | 6.5  | 4.5 | 5.0 | 4.0 |
| 4x6x4           | 80553          | 2.0 | 1.8 | 8.5  | 4.5 | 5.0 | 4.0 |
| 4x6x6           | 80542          | 3.0 | 2.8 | 7.8  | 6.6 | 6.0 | 4.0 |
| 3½x5½x6         | 02001          | 3.0 | 2.8 | 7.7  | 6.6 | 5.5 | 3.5 |
| 5x6x6           | 80549          | 3.0 | 2.8 | 7.6  | 6.6 | 6.0 | 5.0 |
| 5x7x6           | NS             | 3.0 | 2.8 | 7.8  | 6.6 | 7.0 | 5.0 |
| 5x8x8           | 80547          | 4.0 | 4.7 | 11.7 | 8.6 | 8.0 | 5.0 |
| 6x8x6           | 80578          | 3.0 | 3.0 | 11.4 | 6.6 | 8.0 | 6.0 |
| 6x8x8           | 80548          | 4.0 | 3.0 | 10.5 | 8.6 | 8.0 | 6.0 |

<u>Description:</u> Rectangle Downspout Adapter

Material: IPS SCH 40

Size: (per chart)

Configuration: **Downspout x Spigot** 

\* Dimensions are approximate due to various factors affecting production.

Dimensions are subject to change without notice due to design or production modifications.

Unless otherwise specified, socket bottom to socket bottom dimensions are to be +/-1/2".

Overall length dimensions are to be +/-1". All fitting angles are to be +/-1 degree.

Outside dimensions are to be +/-1/4".