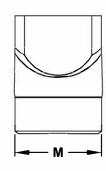

| Nominal<br>Size | Part<br>Number | s   | SD  | L    | M   | DS1 | DS2 |
|-----------------|----------------|-----|-----|------|-----|-----|-----|
| 3x4x4           | 80598          | 1.7 | 2.0 | 4.1  | 4.5 | 4.0 | 3.0 |
| 4x5x4           | 80541          | 2.0 | 1.8 | 6.5  | 4.5 | 5.0 | 4.0 |
| 4x6x4           | 80553          | 2.0 | 1.8 | 8.5  | 4.5 | 5.0 | 4.0 |
| 4x6x6           | 80542          | 3.0 | 2.8 | 7.8  | 6.6 | 6.0 | 4.0 |
| 3½x5½x6         | 02001          | 3.0 | 2.8 | 7.7  | 6.6 | 5.5 | 3.5 |
| 5x6x6           | 80549          | 3.0 | 2.8 | 7.6  | 6.6 | 6.0 | 5.0 |
| 5x7x6           | NS             | 3.0 | 2.8 | 7.8  | 6.6 | 7.0 | 5.0 |
| 5x8x8           | 80547          | 4.0 | 4.7 | 11.7 | 8.6 | 8.0 | 5.0 |
| 6x8x6           | 80578          | 3.0 | 3.0 | 11.4 | 6.6 | 8.0 | 6.0 |
| 6x8x8           | 80548          | 4.0 | 3.0 | 10.5 | 8.6 | 8.0 | 6.0 |

<u>Description:</u> Rectangle Downspout Adapter

Material: IPS SCH 40

Size: (per chart)

Configuration: **Downspout x Spigot** 

\* Dimensions are approximate due to various factors affecting production.

Dimensions are subject to change without notice due to design or production modifications.

Unless otherwise specified, socket bottom to socket bottom dimensions are to be +/-1/2".

Overall length dimensions are to be +/-1". All fitting angles are to be +/-1 degree.

Outside dimensions are to be +/-1/4".