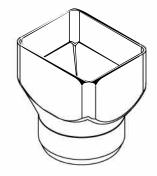

<u>Description:</u> Rectangle Downspout Adapter

Material: IPS SCH 40

Size: (per chart)

Configuration: **Downspout x Spigot** 

\* Dimensions are approximate due to various factors affecting production.

Dimensions are subject to change without notice due to design or production modifications.