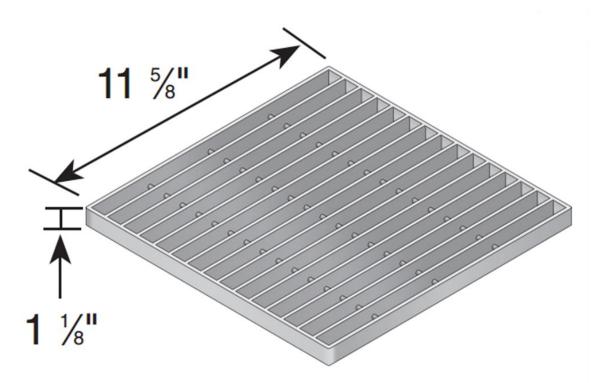

## 12" x 12" SQUARE GALVANIZED **STEEL GRATE**

## 3/4" Grate Opening

Material: Galvanized Steel Weight: 5.85 lbs Colors: Galvanized Steel (1215) Fits: Use with 12" catch basin series Grate Openings: 113.78 in<sup>2</sup> open space Will accommodate: 348.07 gallons per minute with 1/2'' of head.