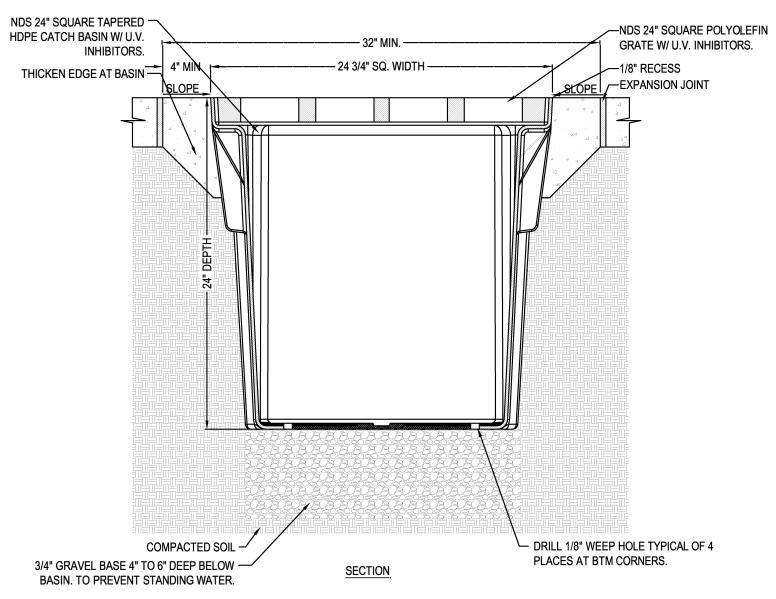

## NOTES

- 1. GRATE TO BE ATTACHED TO CATCH BASIN WITH SCREW PROVIDED AT TIME OF INSTALLATION.
- 2. INSTALLATION TO BE COMPLETED IN ACCORDANCE WITH MANUFACTURER'S SPECIFICATIONS.
- 3. DO NOT SCALE DRAWING.
- 4. THIS DRAWING IS INTENDED FOR USE BY ARCHITECTS, ENGINEERS, CONTRACTORS, CONSULTANTS AND DESIGN PROFESSIONALS FOR PLANNING PURPOSES ONLY.
- 5. ALL INFORMATION CONTAINED HEREIN WAS CURRENT AT THE TIME OF DEVELOPMENT BUT MUST BE REVIEWED AND APPROVED BY THE PRODUCT MANUFACTURER TO BE CONSIDERED ACCURATE.

## **SQUARE CATCH BASIN**

24" SQUARE CATCH BASIN - TYPICAL INSTALLATION FOR PEDESTRAINS AND LIGHT VEHICULAR TRAFFIC APPLICATIONS CASE A & B