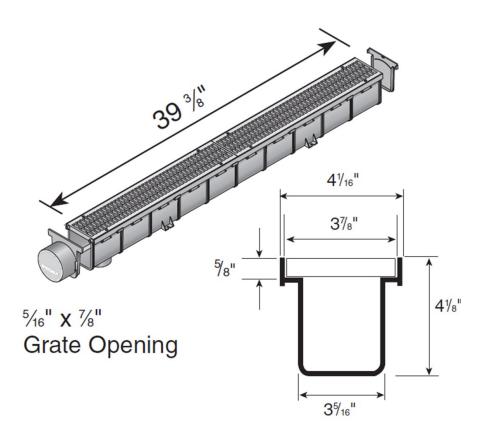

## 3" Pro Series Channel Drain Kit

Part #: 764 ( 3" x 1 Meter light Traffic Drain Kit) Material: Channel PVC, Grate PVC , Cap/End Outlet PVC and End Cap PVC Color: Light Gray ( Grate) Fits: End Outlet fits 3" Sewer/Drain Fitting Grate Opening: 5/16"X 7/8" Open Surface Area: 23.63 Sq. Inches Per Foot. Head Pressure / Flow rate: 1" = 102.23 GPM per Foot 0.5" = 72.29 GPM per Foot Weight Per Each: 4.61 lbs. UV inhibitor