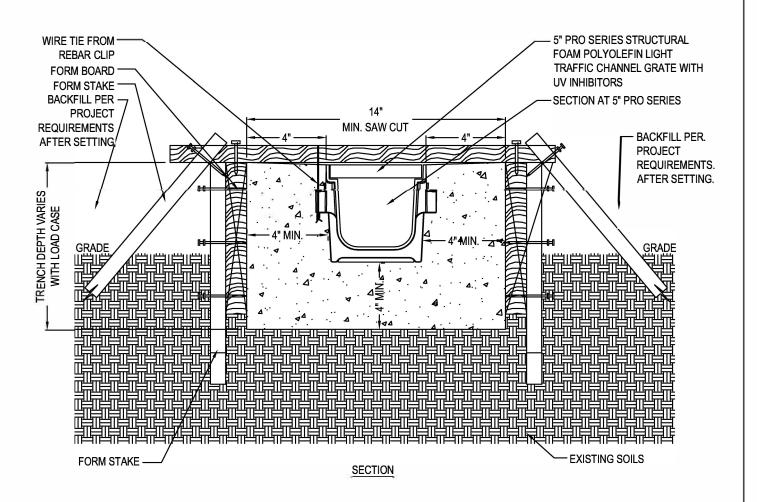

## NOTES:

- 1. CHANNELS TO BE INSTALLED WITH GRATE. GRATE TO BE PROTECTED FROM CONCRETE POUR
- 2. INSTALLATION TO BE COMPLETED IN ACCORDANCE WITH MANUFACTURER'S SPECIFICATIONS.
- 3. DO NOT SCALE DRAWING.
- THIS DRAWING IS INTENDED FOR USE BY ARCHITECTS, ENGINEERS, CONTRACTORS, CONSULTANTS AND DESIGN PROFESSIONALS FOR PLANNING PURPOSES ONLY.
- 5. ALL INFORMATION CONTAINED HEREIN WAS CURRENT AT THE TIME OF DEVELOPMENT BUT MUST BE REVIEWED AND APPROVED BY THE PRODUCT MANUFACTURER TO BE CONSIDERED ACCURATE.

## PRO SERIES CHANNEL DRAIN SYSTEM

5" PRO SERIES INSTALLATION DETAIL - LOAD CLASS 'A' & 'B' - 4" ENCASEMENT - FORM BOARD SUSPENSION