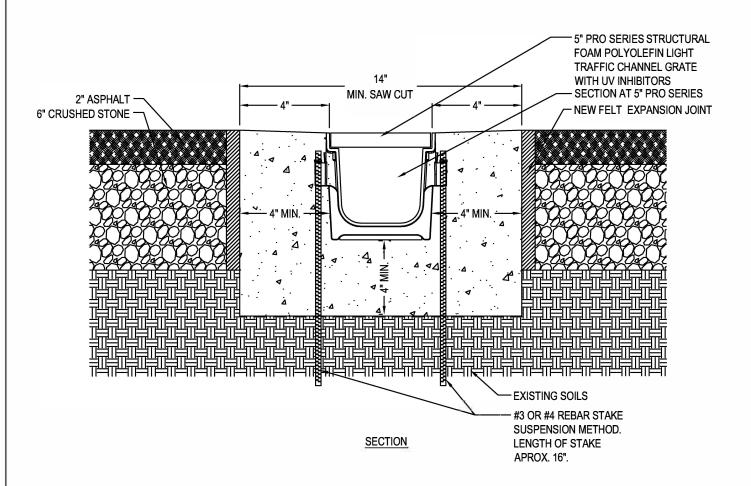

## NOTES:

- 1. CHANNELS TO BE INSTALLED WITH GRATE. GRATE TO BE PROTECTED FROM CONCRETE POUR
- 2. INSTALLATION TO BE COMPLETED IN ACCORDANCE WITH MANUFACTURER'S SPECIFICATIONS.
- 3. DO NOT SCALE DRAWING.
- 4. THIS DRAWING IS INTENDED FOR USE BY ARCHITECTS, ENGINEERS, CONTRACTORS, CONSULTANTS AND DESIGN PROFESSIONALS FOR PLANNING PURPOSES ONLY.
- 5. ALL INFORMATION CONTAINED HEREIN WAS CURRENT AT THE TIME OF DEVELOPMENT BUT MUST BE REVIEWED AND APPROVED BY THE PRODUCT MANUFACTURER TO BE CONSIDERED ACCURATE.

## PRO SERIES CHANNEL DRAIN SYSTEM

5" PRO SERIES INSTALLATION DETAIL - LOAD CLASS 'A' & 'B' - 4" ENCASEMENT REBAR SUSPENSION W/ ASPHALT