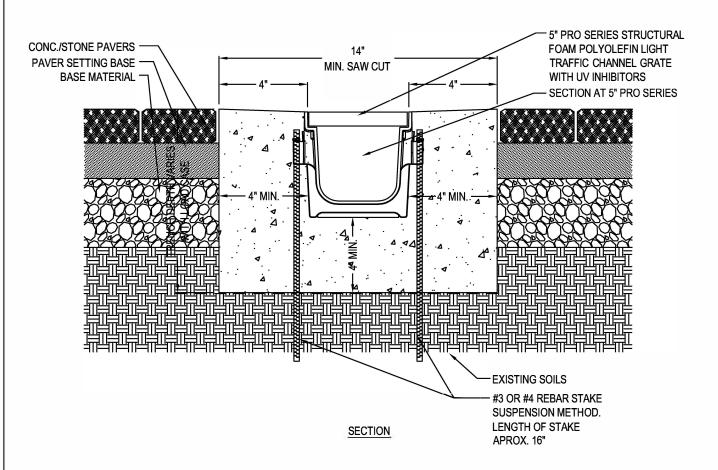

## NOTES:

- 1. CHANNELS TO BE INSTALLED WITH GRATE. GRATE TO BE PROTECTED FROM CONCRETE POUR
- 2. INSTALLATION TO BE COMPLETED IN ACCORDANCE WITH MANUFACTURER'S SPECIFICATIONS.
- 3. DO NOT SCALE DRAWING.
- 4. THIS DRAWING IS INTENDED FOR USE BY ARCHITECTS, ENGINEERS, CONTRACTORS, CONSULTANTS AND DESIGN PROFESSIONALS FOR PLANNING PURPOSES ONLY.
- 5. ALL INFORMATION CONTAINED HEREIN WAS CURRENT AT THE TIME OF DEVELOPMENT BUT MUST BE REVIEWED AND APPROVED BY THE PRODUCT MANUFACTURER TO BE CONSIDERED ACCURATE.

## PRO SERIES CHANNEL DRAIN SYSTEM

5" PRO SERIES INSTALLATION DETAIL - LOAD CLASS 'A' & 'B' - 4" ENCASEMENT REBAR SUSPENSION W/ PAVERS