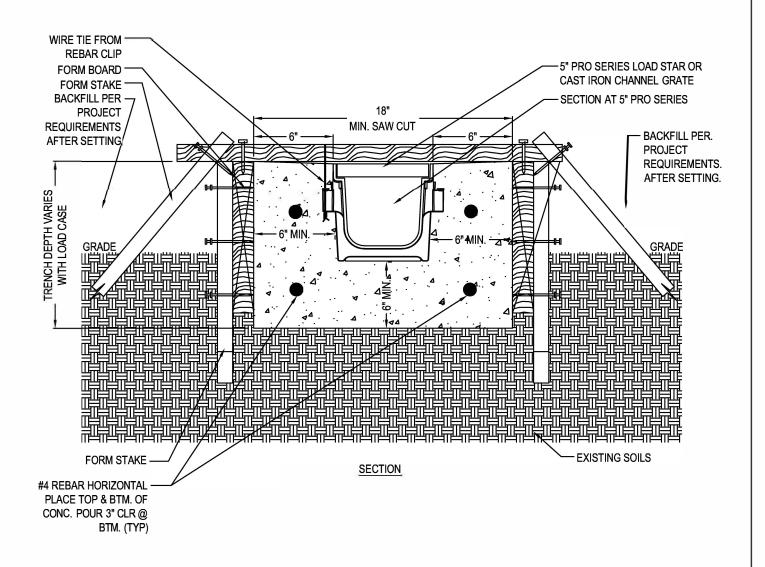

## NOTES:

- 1. CHANNELS TO BE INSTALLED WITH GRATE. GRATE TO BE PROTECTED FROM CONCRETE POUR
- 2. INSTALLATION TO BE COMPLETED IN ACCORDANCE WITH MANUFACTURER'S SPECIFICATIONS.
- 3. DO NOT SCALE DRAWING.
- THIS DRAWING IS INTENDED FOR USE BY ARCHITECTS, ENGINEERS, CONTRACTORS, CONSULTANTS AND DESIGN PROFESSIONALS FOR PLANNING PURPOSES ONLY.
- 5. ALL INFORMATION CONTAINED HEREIN WAS CURRENT AT THE TIME OF DEVELOPMENT BUT MUST BE REVIEWED AND APPROVED BY THE PRODUCT MANUFACTURER TO BE CONSIDERED ACCURATE.

## PRO SERIES CHANNEL DRAIN SYSTEM

5" PRO SERIES INSTALLATION DETAIL - LOAD CLASS 'C' - 6" ENCASEMENT FORM BOARD SUSPENSION