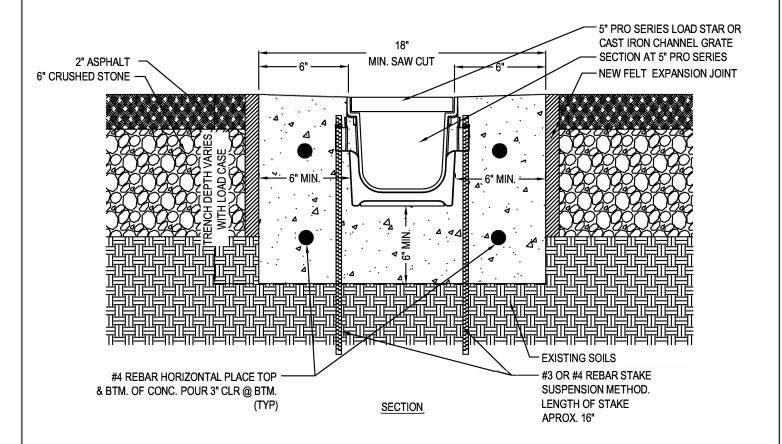

## NOTES:

- 1. CHANNELS TO BE INSTALLED WITH GRATE. GRATE TO BE PROTECTED FROM CONCRETE POUR.
- 2. INSTALLATION TO BE COMPLETED IN ACCORDANCE WITH MANUFACTURER'S SPECIFICATIONS.
- 3. DO NOT SCALE DRAWING.
- 4. THIS DRAWING IS INTENDED FOR USE BY ARCHITECTS, ENGINEERS, CONTRACTORS, CONSULTANTS AND DESIGN PROFESSIONALS FOR PLANNING PURPOSES ONLY.
- 5. ALL INFORMATION CONTAINED HEREIN WAS CURRENT AT THE TIME OF DEVELOPMENT BUT MUST BE REVIEWED AND APPROVED BY THE PRODUCT MANUFACTURER TO BE CONSIDERED ACCURATE.

## PRO SERIES CHANNEL DRAIN SYSTEM

5" PRO SERIES INSTALLATION DETAIL - LOAD CLASS 'C' - 6" ENCASEMENT REBAR SUSPENSION W/ ASPHALT