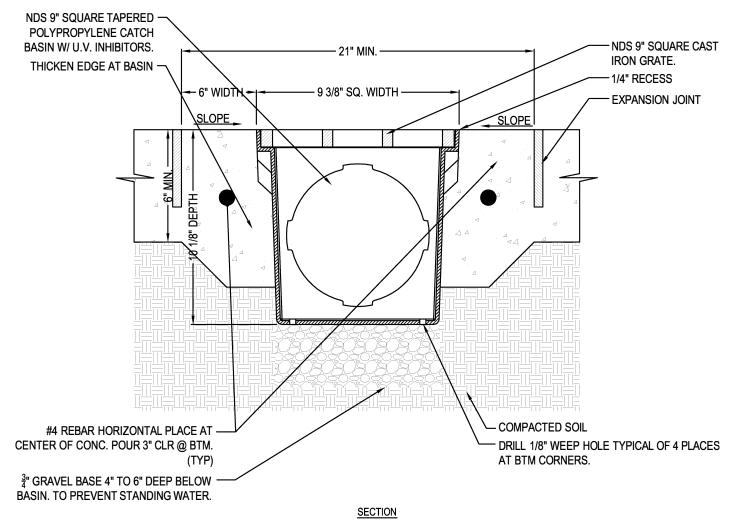

## NOTES:

- 1. GRATE TO BE ATTACHED TO CATCH BASIN WITH SCREW PROVIDED AT TIME OF INSTALLATION.
- 2. RISER CAN BE CUT TO ACHIEVE EXACT ELEVATION.
- 3. DO NOT USE OVER 5 RISERS WITH CATCH BASIN.
- 4. EXISTING SOILS SHOULD BE EVALUATED TO ENSURE PROPER STRUCTURAL AND PERMEABILITY PROPERTIES.
- 5. INSTALLATION TO BE COMPLETED IN ACCORDANCE WITH MANUFACTURER'S SPECIFICATIONS.
- 6. DO NOT SCALE DRAWING.
- 7. THIS DRAWING IS INTENDED FOR USE BY ARCHITECTS, ENGINEERS, CONTRACTORS, CONSULTANTS AND DESIGN PROFESSIONALS FOR PLANNING PURPOSES ONLY.
- 8. ALL INFORMATION CONTAINED HEREIN WAS CURRENT AT THE TIME OF DEVELOPMENT BUT MUST BE REVIEWED AND APPROVED BY THE PRODUCT MANUFACTURER TO BE CONSIDERED ACCURATE.

## **SQUARE CATCH BASIN**

9" SQUARE CATCH BASIN - INSTALLATION FOR VEHICULAR TRAFFIC APPLICATIONS LOAD CASE C