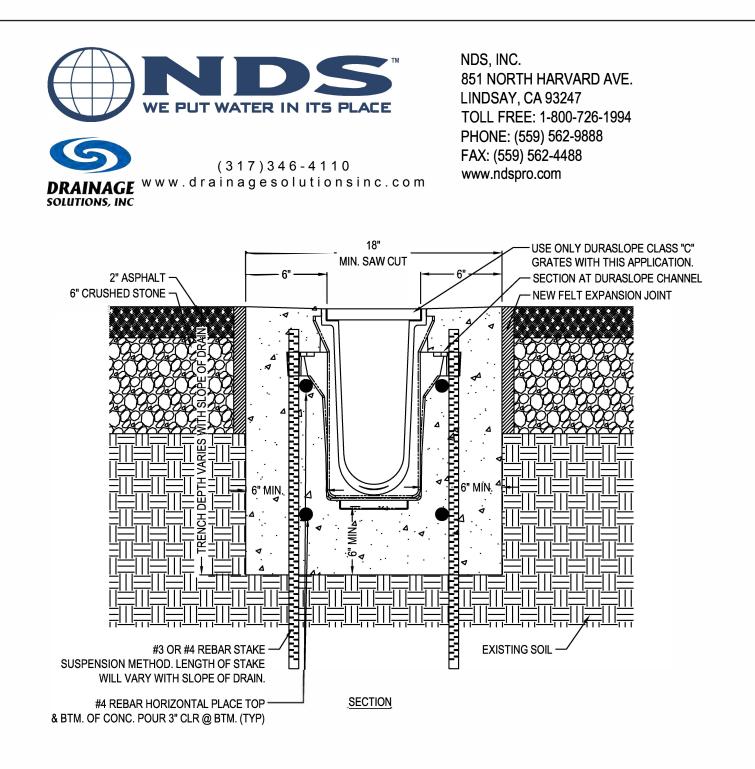

## NOTES:

- 1. CHANNELS TO BE INSTALLED WITH BLANK GRATE. GRATE TO BE PROTECTED FROM CONCRETE POUR (COVER HOLES WITH TAPE).
- 2. INSTALLATION TO BE COMPLETED IN ACCORDANCE WITH MANUFACTURER'S SPECIFICATIONS.
- 3. DO NOT SCALE DRAWING.
- 4. THIS DRAWING IS INTENDED FOR USE BY ARCHITECTS, ENGINEERS, CONTRACTORS, CONSULTANTS AND DESIGN PROFESSIONALS FOR PLANNING PURPOSES ONLY.
- 5. ALL INFORMATION CONTAINED HEREIN WAS CURRENT AT THE TIME OF DEVELOPMENT BUT MUST BE REVIEWED AND APPROVED BY THE PRODUCT MANUFACTURER TO BE CONSIDERED ACCURATE.

## DURA SLOPE TRENCH DRAIN SYSTEM

DURA SLOPE INSTALLATION DETAIL - CLASS 'C' 6' ENCASEMENT, REBAR SUSPENSION W/ ASPHALT

**REVISION DATE 3-5-2015**