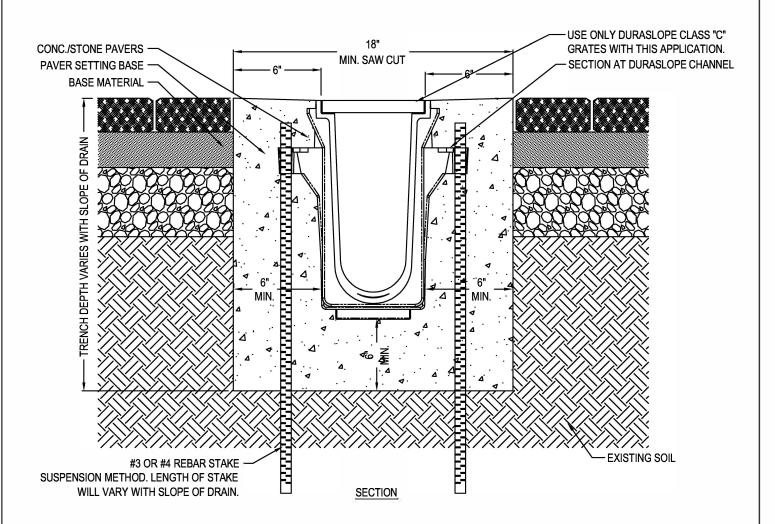

## NOTES:

- 1. CHANNELS TO BE INSTALLED WITH BLANK GRATE. GRATE TO BE PROTECTED FROM CONCRETE POUR (COVER HOLES WITH TAPE).
- 2. INSTALLATION TO BE COMPLETED IN ACCORDANCE WITH MANUFACTURER'S SPECIFICATIONS.
- 3. DO NOT SCALE DRAWING.
- 4. THIS DRAWING IS INTENDED FOR USE BY ARCHITECTS, ENGINEERS, CONTRACTORS, CONSULTANTS AND DESIGN PROFESSIONALS FOR PLANNING PURPOSES ONLY.
- 5. ALL INFORMATION CONTAINED HEREIN WAS CURRENT AT THE TIME OF DEVELOPMENT BUT MUST BE REVIEWED AND APPROVED BY THE PRODUCT MANUFACTURER TO BE CONSIDERED ACCURATE.

## **DURA SLOPE TRENCH DRAIN SYSTEM**

DURA SLOPE INSTALLATION DETAIL - CLASS 'C' 6' ENCASEMENT, REBAR SUSPENSION METHOD W/ PAVERS