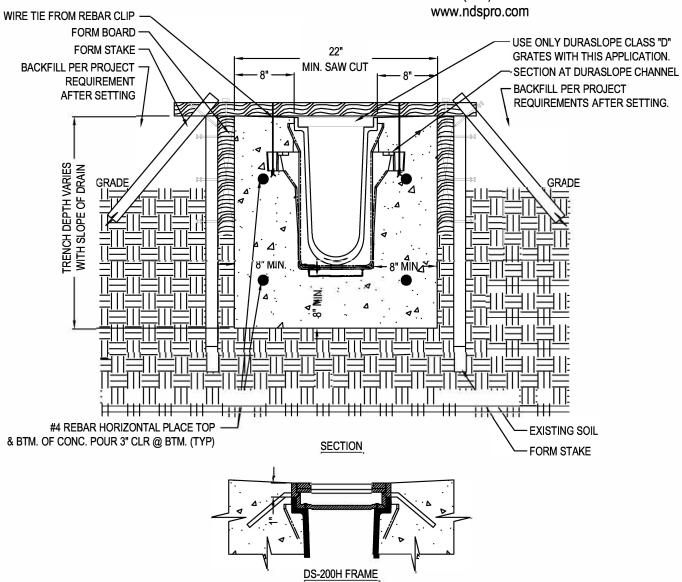

## NOTES:

- 1. CHANNELS TO BE INSTALLED WITH BLANK GRATE. GRATE TO BE PROTECTED FROM CONCRETE POUR (COVER HOLES WITH TAPE).
- 2. INSTALLATION TO BE COMPLETED IN ACCORDANCE WITH MANUFACTURER'S SPECIFICATIONS.
- 3. DO NOT SCALE DRAWING.
- 4. THIS DRAWING IS INTENDED FOR USE BY ARCHITECTS, ENGINEERS, CONTRACTORS, CONSULTANTS AND DESIGN PROFESSIONALS FOR PLANNING PURPOSES ONLY.
- 5. ALL INFORMATION CONTAINED HEREIN WAS CURRENT AT THE TIME OF DEVELOPMENT BUT MUST BE REVIEWED AND APPROVED BY THE PRODUCT MANUFACTURER TO BE CONSIDERED ACCURATE.

## **DURA SLOPE TRENCH DRAIN SYSTEM**

DURA SLOPE INSTALLATION DETAIL - CLASS 'D' 8' ENCASEMENT, FORM BOARD SUSPENSION METHOD