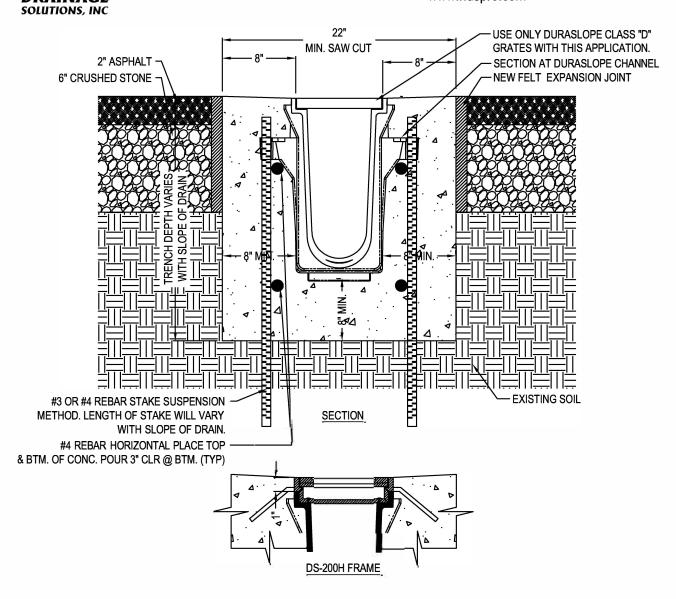

## NOTES:

- 1. CHANNELS TO BE INSTALLED WITH BLANK GRATE. GRATE TO BE PROTECTED FROM CONCRETE POUR (COVER HOLES WITH TAPE).
- 2. INSTALLATION TO BE COMPLETED IN ACCORDANCE WITH MANUFACTURER'S SPECIFICATIONS.
- 3. DO NOT SCALE DRAWING.
- 4. THIS DRAWING IS INTENDED FOR USE BY ARCHITECTS, ENGINEERS, CONTRACTORS, CONSULTANTS AND DESIGN PROFESSIONALS FOR PLANNING PURPOSES ONLY.
- 5. ALL INFORMATION CONTAINED HEREIN WAS CURRENT AT THE TIME OF DEVELOPMENT BUT MUST BE REVIEWED AND APPROVED BY THE PRODUCT MANUFACTURER TO BE CONSIDERED ACCURATE.

## **DURA SLOPE TRENCH DRAIN SYSTEM**

DURA SLOPE INSTALLATION DETAIL - CLASS 'D' 8' ENCASEMENT. SUSPENSION W/ ASPHALT