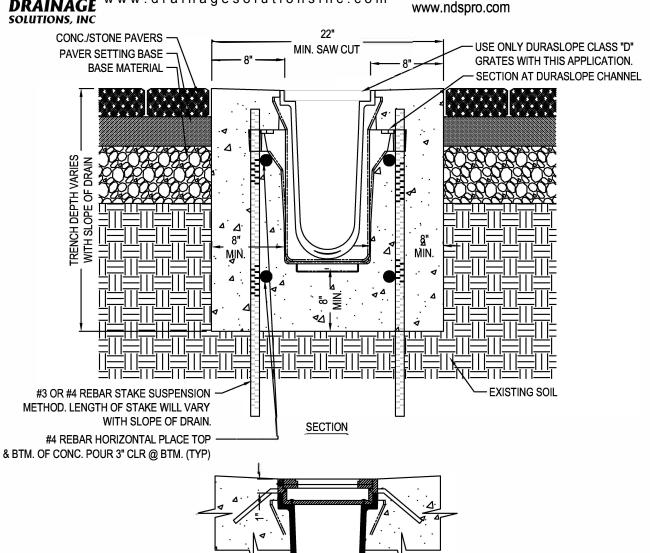

## NOTES:

1. CHANNELS TO BE INSTALLED WITH BLANK GRATE. GRATE TO BE PROTECTED FROM CONCRETE POUR (COVER HOLES WITH TAPE).

DS-200H FRAME

- 2. INSTALLATION TO BE COMPLETED IN ACCORDANCE WITH MANUFACTURER'S SPECIFICATIONS.
- 3. DO NOT SCALE DRAWING.
- THIS DRAWING IS INTENDED FOR USE BY ARCHITECTS, ENGINEERS, CONTRACTORS, CONSULTANTS AND DESIGN PROFESSIONALS FOR PLANNING PURPOSES ONLY.
- 5. ALL INFORMATION CONTAINED HEREIN WAS CURRENT AT THE TIME OF DEVELOPMENT BUT MUST BE REVIEWED AND APPROVED BY THE PRODUCT MANUFACTURER TO BE CONSIDERED ACCURATE.

## **DURA SLOPE TRENCH DRAIN SYSTEM**

DURA SLOPE INSTALLATION DETAIL - CLASS 'D' 8' ENCASEMENT, REBAR SUSPENSION METHOD W/ PAVERS