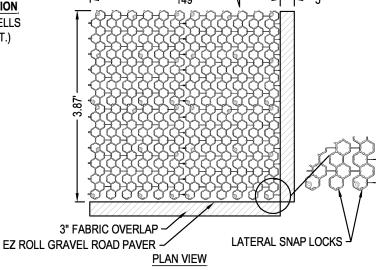

## EZ ROLL™ GRAVEL PAVER PRODUCT DESCRIPTION

CELL SIZE 2-1/4" HEXAGONAL CELLS

**STOCK ROLL SIZE'S:** 3.87' X 149' (577 SQ. FT.)

NESTED HONEYCOMB CELL: 57,888 PSF

**LAYOUT COMPRESSIVE** 402 PSI

STRENGTH (OPEN CELL NO FILL) EXCEEDS H2O