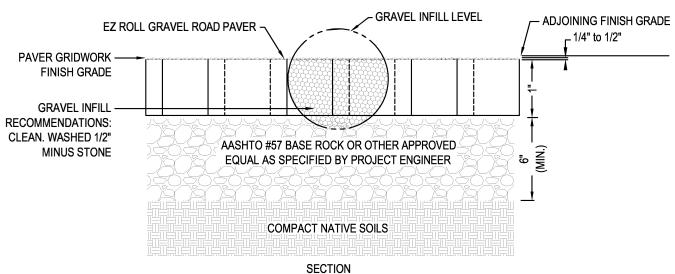

## NOTES:

- 1. EXISTING SOILS SHOULD BE EVALUATED TO ENSURE PROPER STRUCTURAL AND PERMEABILITY PROPERTIES.
- 2. INSTALLATION TO BE COMPLETED IN ACCORDANCE WITH MANUFACTURER'S SPECIFICATIONS.
- 3. DO NOT SCALE DRAWING.
- 4. THIS DRAWING IS INTENDED FOR USE BY ARCHITECTS, ENGINEERS, CONTRACTORS, CONSULTANTS AND DESIGN PROFESSIONALS FOR PLANNING PURPOSES ONLY.
- 5. ALL INFORMATION CONTAINED HEREIN WAS CURRENT AT THE TIME OF DEVELOPMENT BUT MUST BE REVIEWED AND APPROVED BY THE PRODUCT MANUFACTURER TO BE CONSIDERED ACCURATE.