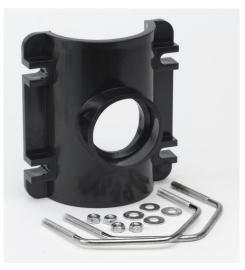

## SADDLE TEE KITS

(317) 346-4110 **DRAINAGE**www.drainagesolutionsinc.com solutions, inc

**TECHNICAL SPECIFICATION:** Oatey Saddle Tee Kit is designed for tapping into a 3" or 4" Schedule 40 DWV line. The Saddle Tee is solvent welded to the existing pipe line and secured with metal V-bolts, washers and nuts. The tee accepts the incoming line inside the socket, or joins with a Schedule 40 DWV fitting.

## **PHYSICAL/CHEMICAL PROPERTIES**

Material Color Schedule 40 PVC or ABS White or Black

| PRODUCT NUMBER | DESCRIPTION                          | PACK | CARTON WEIGHT |
|----------------|--------------------------------------|------|---------------|
| 43788          | 3" x 2" ABS Saddle Tee Kit           | 6    | 5 lbs.        |
| 43789          | 3" x 2" PVC Saddle Tee Kit           | 6    | 6 lbs.        |
| 43790          | 4" x 2" ABS Saddle Tee Kit           | 6    | 7 lbs.        |
| 43791          | 4" x 2" PVC Saddle Tee Kit           | 6    | 8 lbs.        |
| 43792          | 4" x 3" ABS Saddle Tee Kit           | 6    | 8 lbs.        |
| 43793          | 4" x 3" PVC Saddle Tee Kit           | 6    | 9 lbs.        |
| 43794          | 4" x 4" ABS Saddle Tee Kit           | 6    | 9 lbs.        |
| 43795          | 4" x 4" PVC Saddle Tee Kit           | 6    | 4 lbs.        |
| 43796          | Saddle Tee Gasket for Cast Iron Pipe | 12   | 1 lb.         |