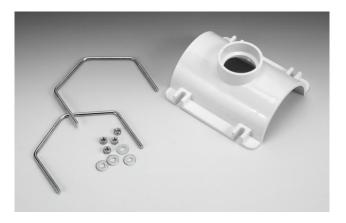

## SADDLE TEE KITS

(317) 346-4110 **DRAINAGE**www.drainagesolutionsinc.com solutions, inc

**TECHNICAL SPECIFICATION:** Oatey Saddle Tee Kit is designed for tapping into a 3" or 4" Schedule 40 DWV line. The Saddle Tee is solvent welded to the existing pipe line and secured with metal V-bolts, washers and nuts. The tee accepts the incoming line inside the socket, or joins with a Schedule 40 DWV fitting.

## **PHYSICAL/CHEMICAL PROPERTIES**

Material Color Schedule 40 PVC or ABS White or Black

| PRODUCT NUMBER | DESCRIPTION                          | PACK | CARTON WEIGHT |
|----------------|--------------------------------------|------|---------------|
| 43788          | 3" x 2" ABS Saddle Tee Kit           | 6    | 5 lbs.        |
| 43789          | 3" x 2" PVC Saddle Tee Kit           | 6    | 6 lbs.        |
| 43790          | 4" x 2" ABS Saddle Tee Kit           | 6    | 7 lbs.        |
| 43791          | 4" x 2" PVC Saddle Tee Kit           | 6    | 8 lbs.        |
| 43792          | 4" x 3" ABS Saddle Tee Kit           | 6    | 8 lbs.        |
| 43793          | 4" x 3" PVC Saddle Tee Kit           | 6    | 9 lbs.        |
| 43794          | 4" x 4" ABS Saddle Tee Kit           | 6    | 9 lbs.        |
| 43795          | 4" x 4" PVC Saddle Tee Kit           | 6    | 4 lbs.        |
| 43796          | Saddle Tee Gasket for Cast Iron Pipe | 12   | 1 lb.         |