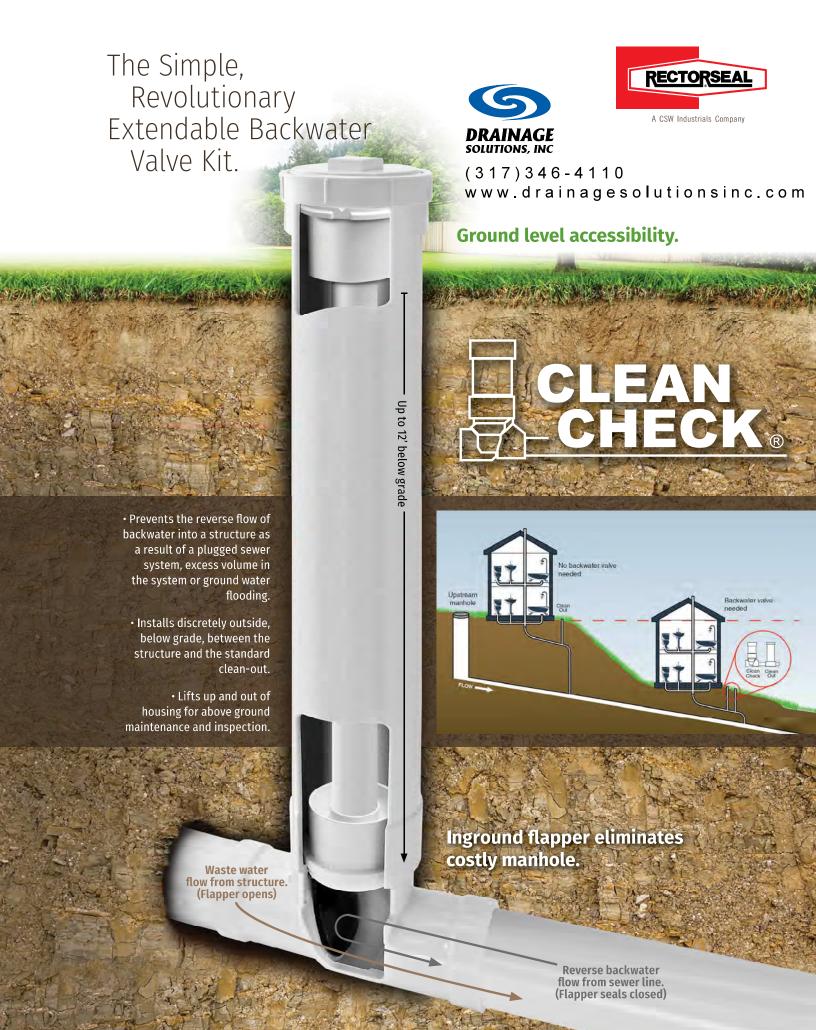

## Extendable Backwater Valve Kit

STATE OF

APPROVED

Lower Collar with Flapper. 3" and

**Application** • Prevents sewage backup into plumbed structures as a result of a plugged sewer system, excess volume in the system or groundwater flooding.

## **FEATURES**

- No manhole required
- Installs discretely outside up to 12' below ground level
- · Above ground outdoor maintenance accessibility eliminates hidden access indoor applications, and the sewer odor and mess of indoor maintenance
- · Complies with UPC, IPC and IRC codes & ASME and ICC-ES standards