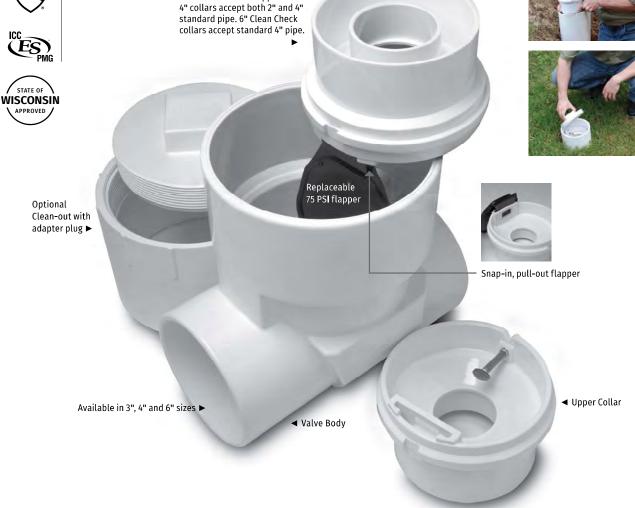

## Clean Check®

## Extendable Backwater Valve Kit

STATE OF

APPROVED

Lower Collar with Flapper. 3" and

**Application** • Prevents sewage backup into plumbed structures as a result of a plugged sewer system, excess volume in the system or groundwater flooding.

## Recommended for • PVC • ABS

## **FEATURES**

- No manhole required
- Installs discretely outside up to 12' below ground level
- · Above ground outdoor maintenance accessibility eliminates hidden access indoor applications, and the sewer odor and mess of indoor maintenance
- · Complies with UPC, IPC and IRC codes & ASME and ICC-ES standards