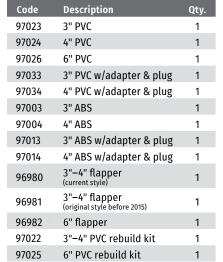

## Clean Check®

## Extendable Backwater Valve Kit



STATE OF

APPROVED



Lower Collar with Flapper. 3" and

**Application** • Prevents sewage backup into plumbed structures as a result of a plugged sewer system, excess volume in the system or groundwater flooding.

## Recommended for • PVC • ABS

## **FEATURES**

- No manhole required
- Installs discretely outside up to 12' below ground level
- · Above ground outdoor maintenance accessibility eliminates hidden access indoor applications, and the sewer odor and mess of indoor maintenance
- · Complies with UPC, IPC and IRC codes & ASME and ICC-ES standards