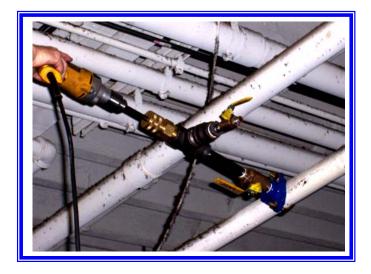

## **DM3MECH** MECHANICAL HOT TAPPING MACHINE

With Reed Mechanical Hot Tapping Machines, tap a new line into copper, steel or plastic pipe for up to 4" valves while under pressure—up to 300 psi for hot or cold water, 125 psi for steam. Both DM3MECH and DM3MECHB come with a plastic, compartmental toolbox. They require a 1/2" drill motor, valves and fittings that are each sold separately.