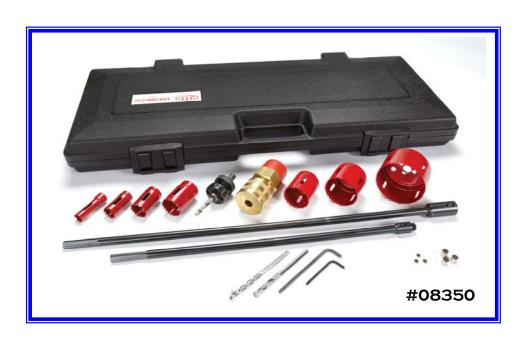

## **DM3MECH** MECHANICAL HOT TAPPING MACHINE

With Reed Mechanical Hot Tapping Machines, tap a new line into copper, steel or plastic pipe for up to 4" valves while under pressure—up to 300 psi for hot or cold water, 125 psi for steam. Both DM3MECH and DM3MECHB come with a plastic, compartmental toolbox. They require a 1/2" drill motor, valves and fittings that are each sold separately.

#08350 **DM3MECH** 

KIT WITH HOLE SAWS

#08351 **DM3MECHB** 

KIT WITHOUT HOLE SAWS